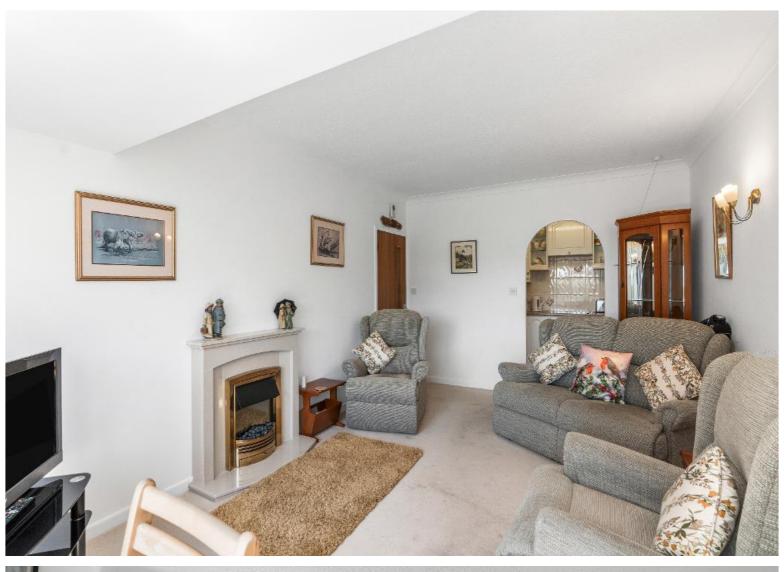

#### **SECOND FLOOR**

**Communal Landing** - Door to flat 43.

Hall - Secure entry phone system. Walk-in storage cupboard housing water tank and electric meter.

**Lounge** - about  $17'5 \times 10'8$  (5.3m x 3.3m) Window with views over the communal gardens towards Seaford Head. Feature fireplace with inset electric fire.