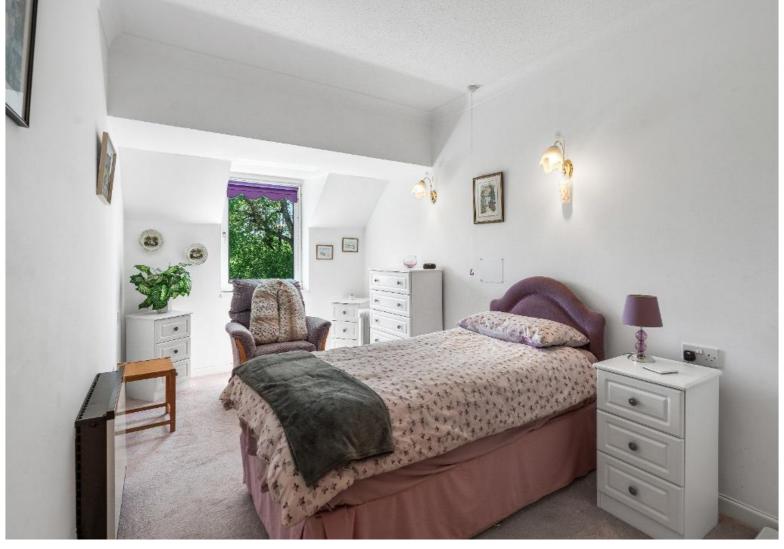

**Bedroom** - about 14'2 x 8'8 (4.3m x 2.6m) Window with views over the communal gardens towards Seaford Head. Built in wardrobe.

**Shower Room** - about  $6'9 \times 5'6$  (2.1m x 1.7m) Fitted with a matching white suite and comprising walk in shower with wall mounted electric Mira shower unit. Wash basin with vanity cupboard below. WC. Heated chrome towel rail.