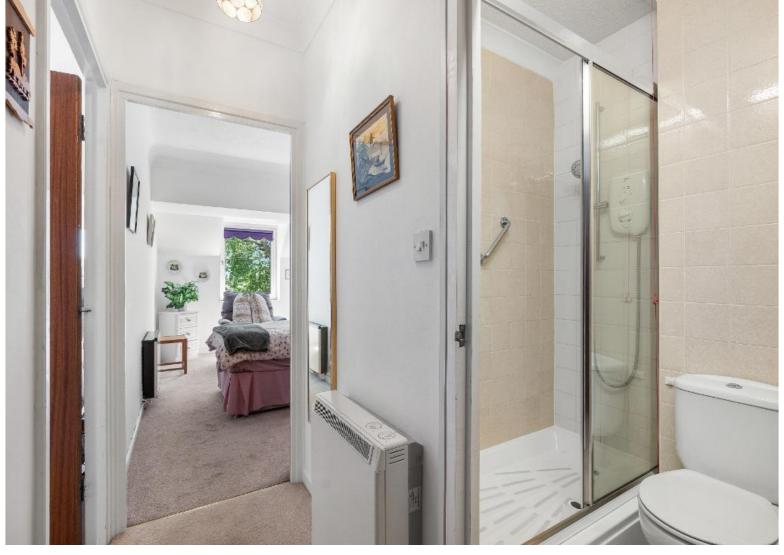

**Bedroom** - about 14'2 x 8'8 (4.3m x 2.6m) Window with views over the communal gardens towards Seaford Head. Built in wardrobe.

**Shower Room** - about  $6'9 \times 5'6$  (2.1m x 1.7m) Fitted with a matching white suite and comprising walk in shower with wall mounted electric Mira shower unit. Wash basin with vanity cupboard below. WC. Heated chrome towel rail.