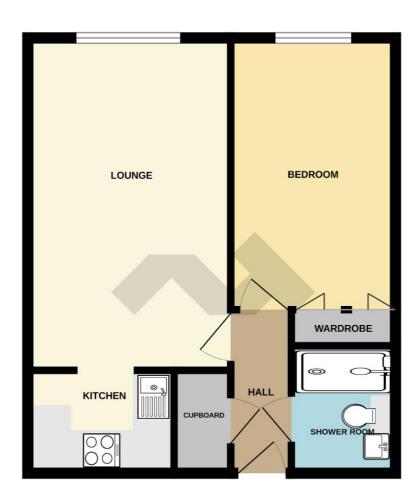

## Homeshore House, Sutton Road, Seaford, East Sussex, BN25 4QQ

SECOND FLOOR 441 sq.ft. (41.0 sq.m.) approx.

TOTAL FLOOR AREA: 441 s.q.ft. (41.0 s.q.m.) approx.

Whilat every attempt has been made to ensure the accuracy of the floorplan contained here, measurement of doors, windows, comes and any other items are appointment and no responsibility is taken for any encoronission or mis-statement. This plan is for illustrative purposes only and should be used as such by any prospective purchaser. The services, systems and appliances shown have to been tested and no guarante as to their operability or efficiency can be given.

#### **GROUND FLOOR**

**Communal Hall** - Lift and stairs to upper floors. Laundry room. Resident's lounge. House Manager's office.

#### **SECOND FLOOR**

**Communal Landing** - Door to flat 43.

Hall - Secure entry phone system. Walk-in storage cupboard housing water tank and electric meter.

**Lounge** - about  $17'5 \times 10'8$  (5.3m x 3.3m) Window with views over the communal gardens towards Seaford Head. Feature fireplace with inset electric fire.

**Kitchen** - about  $7'8 \times 5'5$  (2.3m  $\times 1.7m$ ) Fitted with a range of matching units comprising wall cupboards and worktop with cupboards and drawers below. Inset electric hob with extractor hood above. Inset ceramic sink and drainer. Space for fridge freezer.

**Bedroom** - about 14'2 x 8'8 (4.3m x 2.6m) Window with views over the communal gardens towards Seaford Head. Built in wardrobe.

**Shower Room** - about  $6'9 \times 5'6$  (2.1m x 1.7m) Fitted with a matching white suite and comprising walk in shower with wall mounted electric Mira shower unit. Wash basin with vanity cupboard below. WC. Heated chrome towel rail.