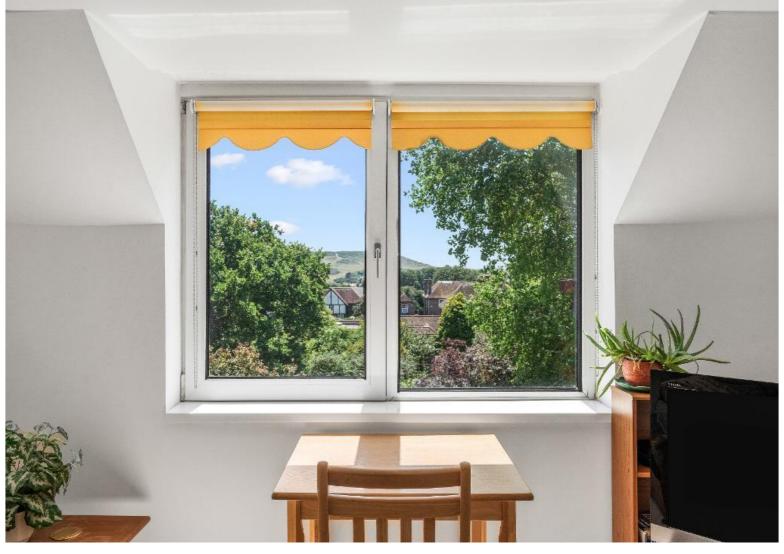

#### **SECOND FLOOR**

**Communal Landing** - Door to flat 43.

Hall - Secure entry phone system. Walk-in storage cupboard housing water tank and electric meter.

**Lounge** - about  $17'5 \times 10'8$  (5.3m x 3.3m) Window with views over the communal gardens towards Seaford Head. Feature fireplace with inset electric fire.

**Bedroom** - about 14'2 x 8'8 (4.3m x 2.6m) Window with views over the communal gardens towards Seaford Head. Built in wardrobe.

**Shower Room** - about  $6'9 \times 5'6$  (2.1m x 1.7m) Fitted with a matching white suite and comprising walk in shower with wall mounted electric Mira shower unit. Wash basin with vanity cupboard below. WC. Heated chrome towel rail.