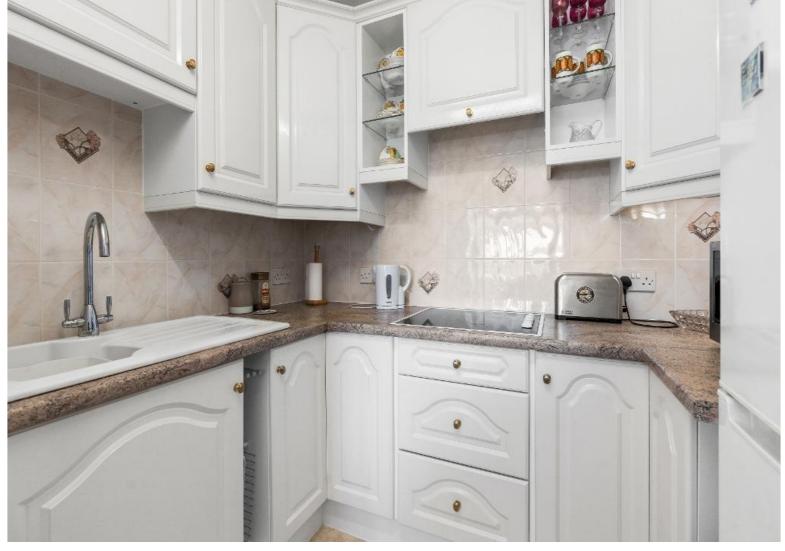

**Kitchen** - about  $7'8 \times 5'5$  (2.3m  $\times 1.7m$ ) Fitted with a range of matching units comprising wall cupboards and worktop with cupboards and drawers below. Inset electric hob with extractor hood above. Inset ceramic sink and drainer. Space for fridge freezer.