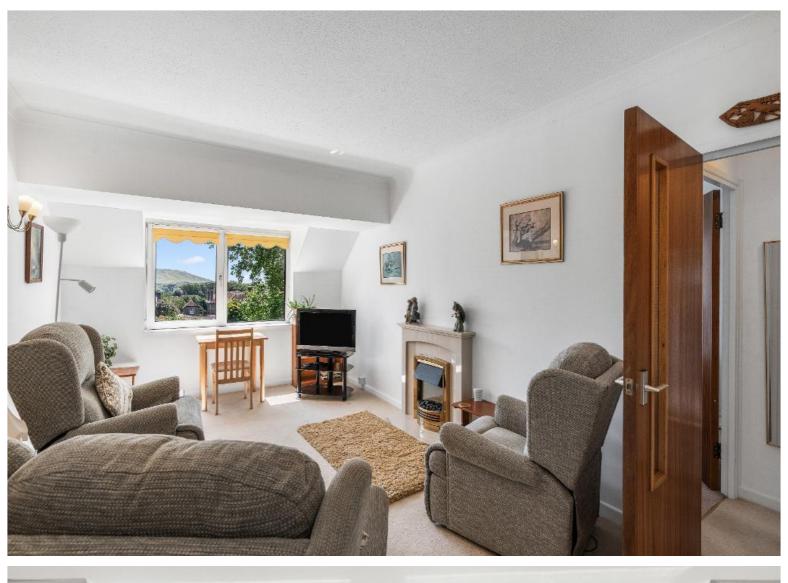

#### **SECOND FLOOR**

**Communal Landing** - Door to flat 43.

Hall - Secure entry phone system. Walk-in storage cupboard housing water tank and electric meter.

**Lounge** - about  $17'5 \times 10'8$  (5.3m x 3.3m) Window with views over the communal gardens towards Seaford Head. Feature fireplace with inset electric fire.