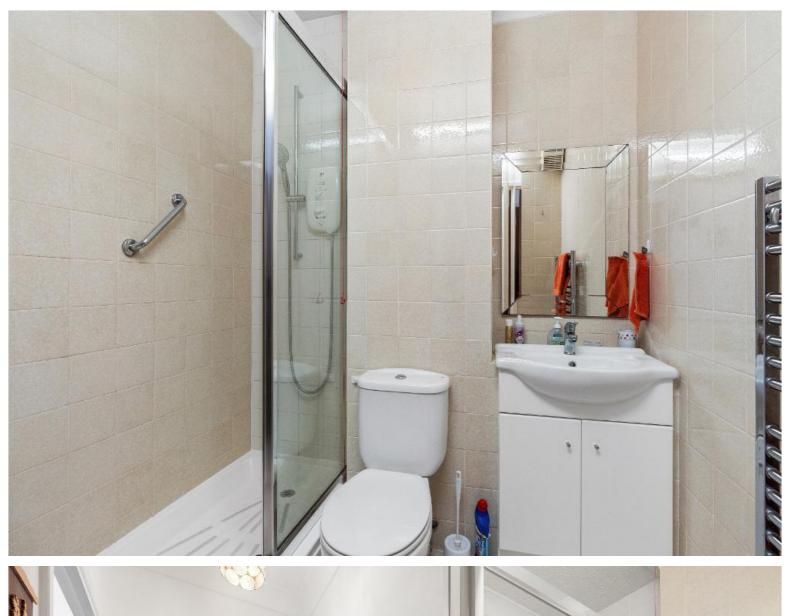

**Bedroom** - about 14'2 x 8'8 (4.3m x 2.6m) Window with views over the communal gardens towards Seaford Head. Built in wardrobe.

**Shower Room** - about  $6'9 \times 5'6$  (2.1m x 1.7m) Fitted with a matching white suite and comprising walk in shower with wall mounted electric Mira shower unit. Wash basin with vanity cupboard below. WC. Heated chrome towel rail.