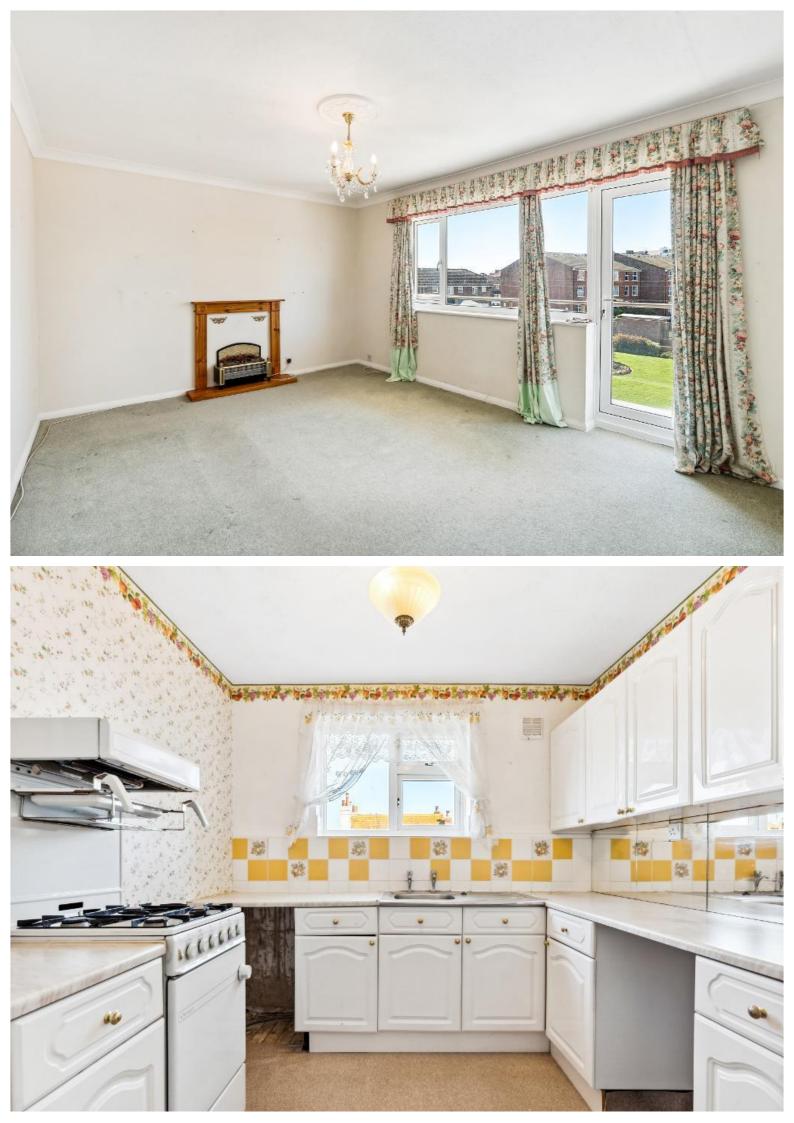

#### **SECOND FLOOR**

Communal Landing - Door to Flat 10.

Hall - Built in storage cupboard. Built in cupboard houses the warm air heating system and water tank.

Lounge - about 16'9 x 12'0 (5.11m x 3.66m) Door opens to the south facing balcony.

**Kitchen** - about 9'8 x 8'11 (2.95m x 2.72m) Fitted with a range of matching white units comprising wall cupboards and worktops with cupboards and drawers below. Space for cooker. Inset stainless steel sink and drainer. Space and plumbing for washing machine. Space for fridge.