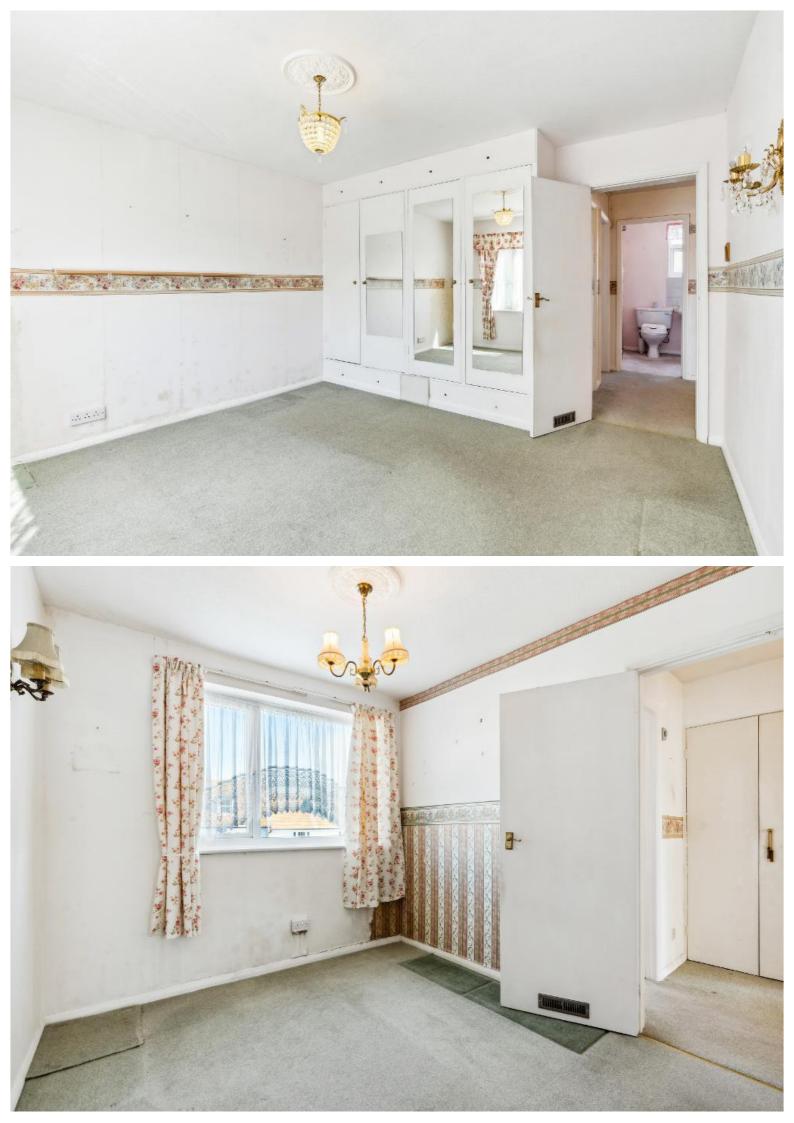

Bedroom One - about 12'9 x 11'8 exc door recess (3.89m x 3.56m) Southerly aspect room. Built in wardrobes.

Bedroom Two - about 11'2 x 8'11 (3.40m x 2.72m) Built in wardrobe.

**Bathroom** - about 7'3 x 6'3 (2.21m x 1.91m) Fitted with a matching white suite and comprising panelled bath with shower head above, pedestal wash basin and WC. Heated towel rail.