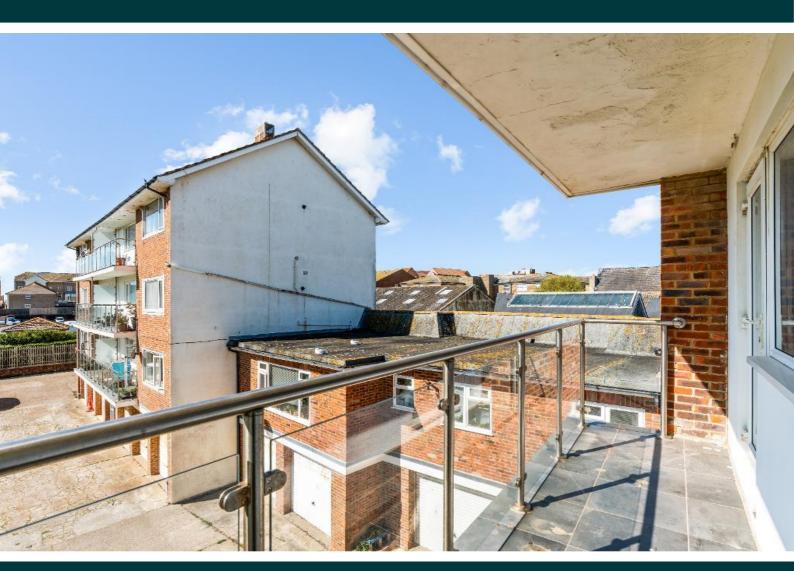

#### **SECOND FLOOR**

Communal Landing - Door to Flat 10.

Hall - Built in storage cupboard. Built in cupboard houses the warm air heating system and water tank.

Lounge - about 16'9 x 12'0 (5.11m x 3.66m) Door opens to the south facing balcony.

#### **EXTERIOR**

**Outside** - Communal front gardens mainly with areas of lawn. Path leads to the main front door. Communal driveway to the rear of the building with residents parking. Communal grass area.