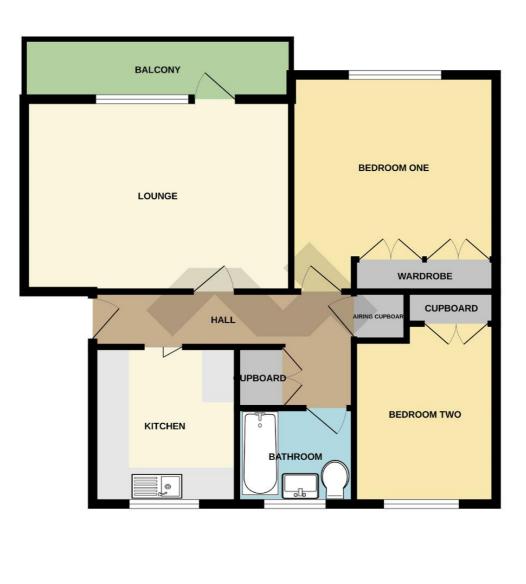

### The Steyne, Steyne Road, Seaford, East Sussex, BN25 1HY

SECOND FLOOR 704 sq.ft. (65.4 sq.m.) approx.

TOTAL FLOOR AREA: 704 sq.ft. (65.4 sq.m.) approx. Whilst every attempt has been made to ensure the accuracy of the floorplan contained here, measurements of doors, wholew, crooms and any other tiems are agrosomating at no tesponsibility is attempt on any error, omission or mis-statement. This plan is for illustrative purposes only and should be used as such by any prospective purchaser. The services, systems and agabances shown have not been tested and no guarantee as to their operability or efficiency can be given. Made with Meroput Costo.

#### **SECOND FLOOR**

Communal Landing - Door to Flat 10.

Hall - Built in storage cupboard. Built in cupboard houses the warm air heating system and water tank.

Lounge - about 16'9 x 12'0 (5.11m x 3.66m) Door opens to the south facing balcony.

**Kitchen** - about 9'8 x 8'11 (2.95m x 2.72m) Fitted with a range of matching white units comprising wall cupboards and worktops with cupboards and drawers below. Space for cooker. Inset stainless steel sink and drainer. Space and plumbing for washing machine. Space for fridge.

Bedroom One - about 12'9 x 11'8 exc door recess (3.89m x 3.56m) Southerly aspect room. Built in wardrobes.

Bedroom Two - about 11'2 x 8'11 (3.40m x 2.72m) Built in wardrobe.

**Bathroom** - about 7'3 x 6'3 (2.21m x 1.91m) Fitted with a matching white suite and comprising panelled bath with shower head above, pedestal wash basin and WC. Heated towel rail.