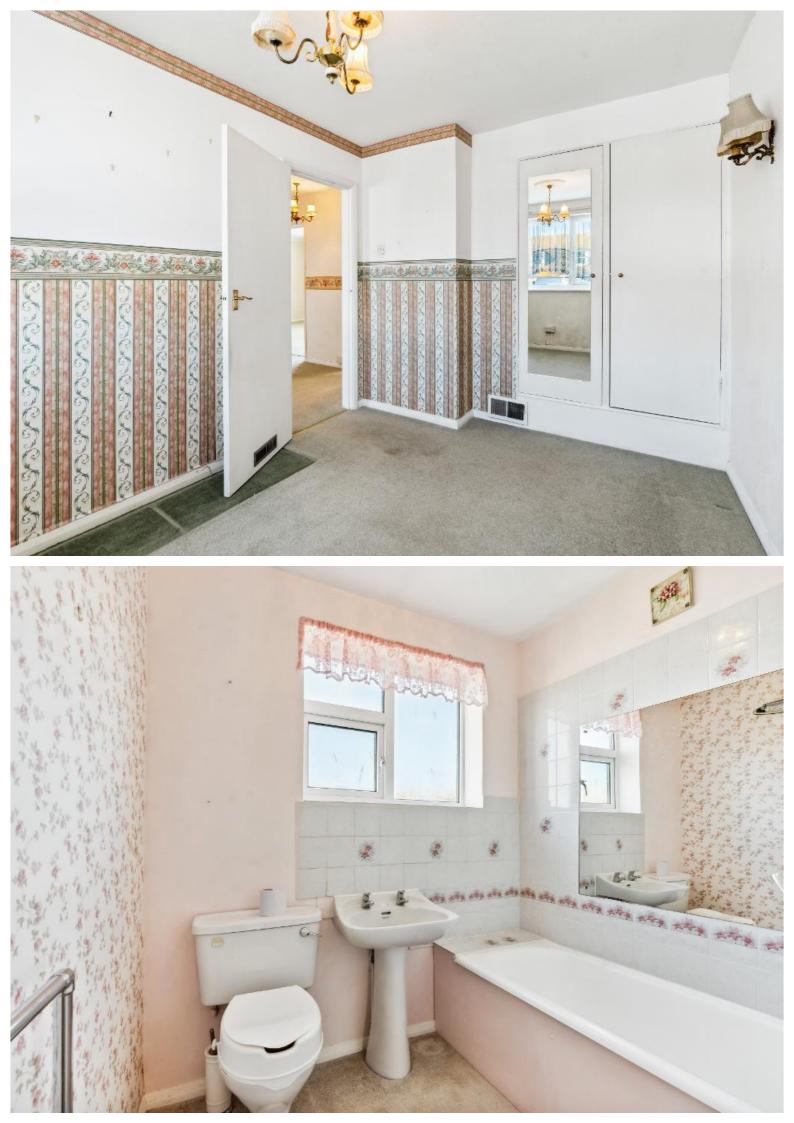

Bedroom One - about 12'9 x 11'8 exc door recess (3.89m x 3.56m) Southerly aspect room. Built in wardrobes.

Bedroom Two - about 11'2 x 8'11 (3.40m x 2.72m) Built in wardrobe.

**Bathroom** - about 7'3 x 6'3 (2.21m x 1.91m) Fitted with a matching white suite and comprising panelled bath with shower head above, pedestal wash basin and WC. Heated towel rail.