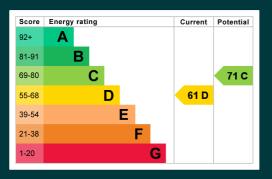

e. Space for fridge.

Bedroom One - about 12'9 x 11'8 exc door recess (3.89m x 3.56m) Southerly aspect room. Built in wardrobes.

Bedroom Two - about 11'2 x 8'11 (3.40m x 2.72m) Built in wardrobe.

**Bathroom** - about 7'3 x 6'3 (2.21m x 1.91m) Fitted with a matching white suite and comprising panelled bath with shower head above, pedestal wash basin and WC. Heated towel rail.

#### **EXTERIOR**

**Outside** - Communal front gardens mainly with areas of lawn. Path leads to the main front door. Communal driveway to the rear of the building with residents parking. Communal grass area.

#### **ADDITIONAL INFORMATION**

Council tax band: B Lease: 125 years from 9th October 1973 Service charge: £1,010.26 - For the period 29th March 2025 - 28th September 2025.













# Newberry Tully







Whilst we endeavour to ensure the accuracy of property details produced and displayed, we have not tested any apparatus, equipment, fixtures and fittings or services and so cannot verify that they are connected, in working order, or fit for purpose. Neither have we had sight of the legal documents to verify the Freehold or Leasehold status of any property. A Buyer is advised to obtain verification from their Conveyancer and/or Surveyor. A Buyer must check the availability of any property and make an appointment to view before embarking on any journey to see a Property. Items shown in photographs are NOT included unless specifically mentioned with the sale particulars. All measurements are approximate and should not be relied on.

Newberry Tully - Independent Estate Agents 53 Church Stree