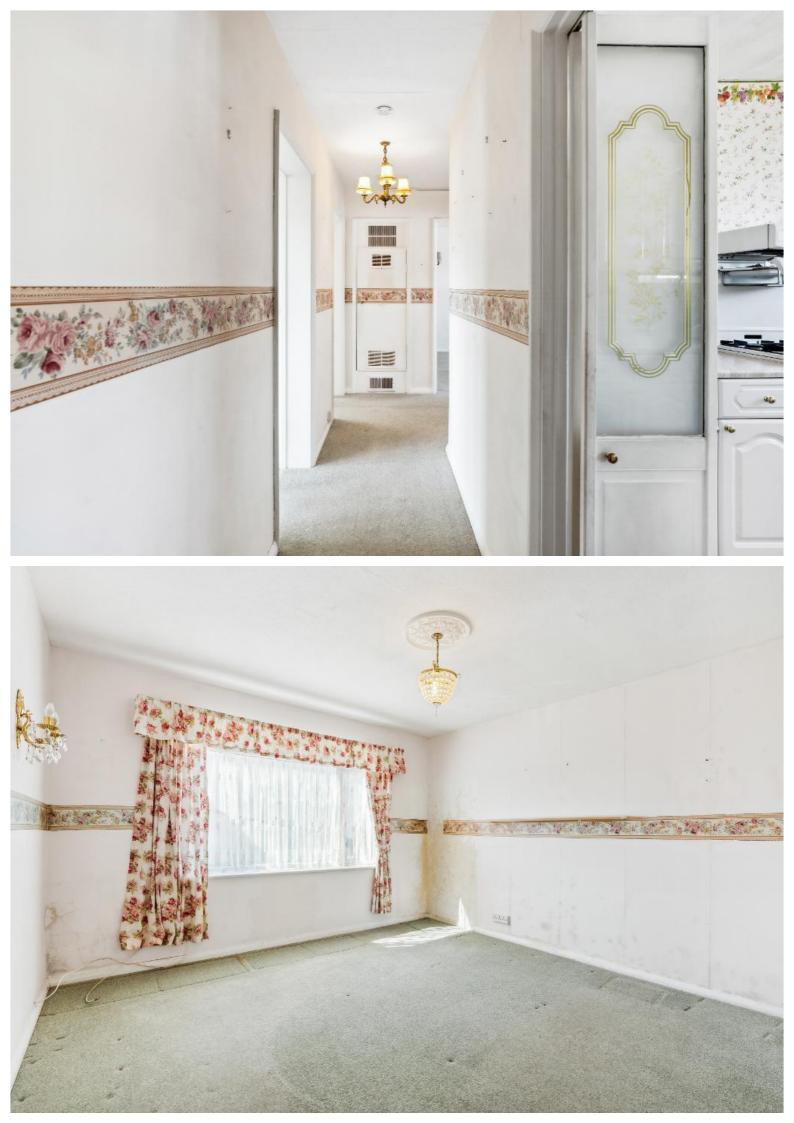

#### **GROUND FLOOR**

Communal Entrance Hall - Secure entry phone system. Stairs to upper floors.

#### **SECOND FLOOR**

Communal Landing - Door to Flat 10.

Hall - Built in storage cupboard. Built in cupboard houses the warm air heating system and water tank.

Lounge - about 16'9 x 12'0 (5.11m x 3.66m) Door opens to the south facing balcony.

**Kitchen** - about 9'8 x 8'11 (2.95m x 2.72m) Fitted with a range of matching white units comprising wall cupboards and worktops with cupboards and drawers below. Space for cooker. Inset stainless steel sink and drainer. Space and plumbing for washing machine. Space for fridge.