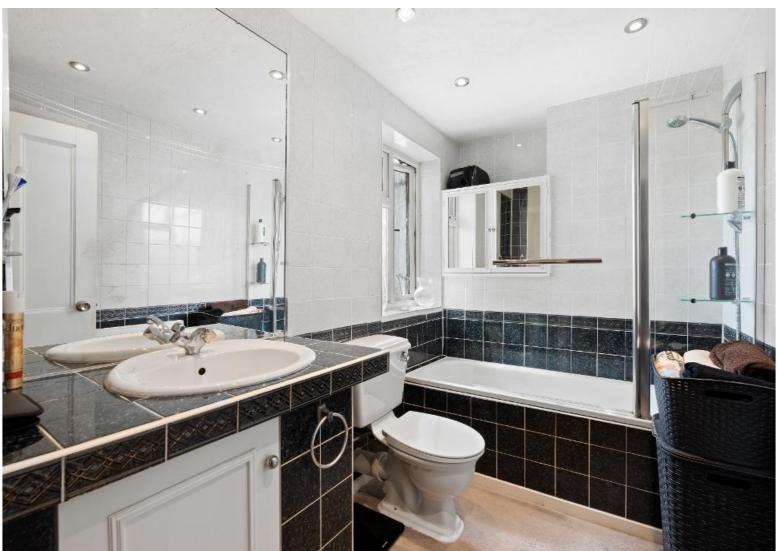

**Bathroom** - about  $8'10 \times 5'7$  (2.7m  $\times 1.7m$ ) Fitted with a matching white suite and comprising panelled bath with shower above and fixed glass screen. Wash basin with cupboard below and WC.