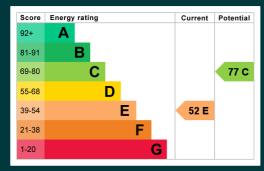

breast. Feature cast iron fireplace. Two upvc sash windows to the front aspect.

**Bedroom Two** - about 11'9 x 9'10 (3.6m x 3m) Built in wardrobe. Feature cast iron fireplace. Window to the rear aspect.

**Bedroom Three** - about 9'6 x 9'2 (2.9m x 2.8m) Window to the rear aspect.

**Separate WC** - about 3'9 x 2'7 (1.1m x 0.8m) Fitted with a white WC.

### **BASEMENT**

Basement Room - about 11'11 x 8'2 (3.6m x 2.5m) Useful room with frosted window to the rear aspect.

### **EXTERIOR**

**Outside** - Front paved area with path leading to the front door. Shared side access with gate to the back garden. Back garden mainly paved and with a planted border. Side steps lead up to the kitchen door.

#### **ADDITIONAL INFORMATION**

Council tax band: C























**Andrew Tully** 





Whilst we endeavour to ensure the accuracy of property details produced and displayed, we have not tested any apparatus, equipment, fixtures and fittings or services and so cannot verify that they are connected, in working order, or fit for purpose. Neither have we had sight of the legal documents to verify the Freehold or Leasehold status of any property. A Buyer is advised to obtain verification from their Conveyancer and/or Surveyor. A Buyer must check the availability of any property and make an appointment to view before embarking on any journey to see a Property. Items shown in photographs are NOT included unless specifically mentioned with the sale particulars. All measurements are approximate and should not be relied on.

# Newberry Tully - Independent Estate Agents 53 Church Str