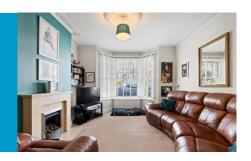

#### **GROUND FLOOR**

Hall - Stairs to the first floor.

**Lounge** - about 18'0 x 11'9 (5.5m x 3.6m) Bay window with upvc double glazed sash windows to the front aspect. Feature fireplace. Decorative coving and ceiling roses.