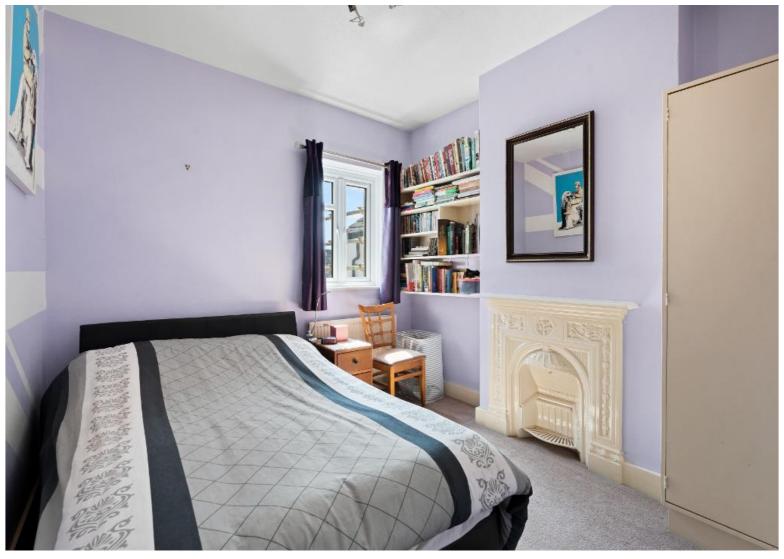

#### **FIRST FLOOR**

Landing - Access to loft space.

**Bedroom One** - about  $14'3 \times 11'8$  (4.3m x 3.6m) Built in wardrobes either side of the chimney breast. Feature cast iron fireplace. Two upvc sash windows to the front aspect.

**Bedroom Two** - about 11'9 x 9'10 (3.6m x 3m) Built in wardrobe. Feature cast iron fireplace. Window to the rear aspect.

**Bedroom Three** - about 9'6 x 9'2 (2.9m x 2.8m) Window to the rear aspect.

**Separate WC** - about 3'9 x 2'7 (1.1m x 0.8m) Fitted with a white WC.