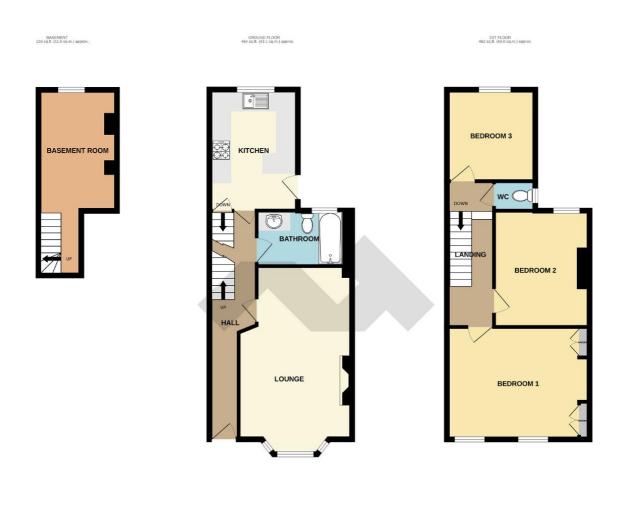

#### **GROUND FLOOR**

Hall - Stairs to the first floor.

**Lounge** - about 18'0 x 11'9 (5.5m x 3.6m) Bay window with upvc double glazed sash windows to the front aspect. Feature fireplace. Decorative coving and ceiling roses.

**Bathroom** - about  $8'10 \times 5'7$  (2.7m  $\times 1.7m$ ) Fitted with a matching white suite and comprising panelled bath with shower above and fixed glass screen. Wash basin with cupboard below and WC.

Kitchen - about  $12'7 \times 9'2$  ( $3.8 \text{m} \times 2.8 \text{m}$ ) Fitted with a matching range of units and comprising wall cupboards and worktops with cupboards and drawers below. Space for range style cooker with extractor hood above. Inset stainless steel sink and drainer. Integrated dishwasher, fridge freezer and washing machine. Concealed, wall mounted gas combi boiler. Steps lead down to the basement room. Door opens to the back garden.

#### **FIRST FLOOR**

Landing - Access to loft space.

**Bedroom One** - about  $14'3 \times 11'8$  (4.3m x 3.6m) Built in wardrobes either side of the chimney breast. Feature cast iron fireplace. Two upvc sash windows to the front aspect.

**Bedroom Two** - about 11'9 x 9'10 (3.6m x 3m) Built in wardrobe. Feature cast iron fireplace. Window to the rear aspect.

**Bedroom Three** - about 9'6 x 9'2 (2.9m x 2.8m) Window to the rear aspect.

**Separate WC** - about 3'9 x 2'7 (1.1m x 0.8m) Fitted with a white WC.

### **BASEMENT**

Basement Room - about 11'11 x 8'2 (3.6m x 2.5m) Useful room with frosted window to the rear aspect.