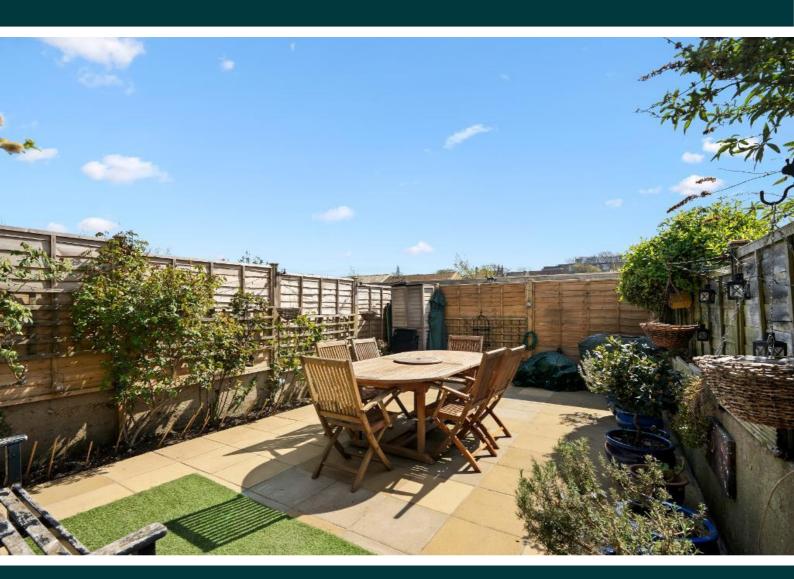

### **EXTERIOR**

**Outside** - Front paved area with path leading to the front door. Shared side access with gate to the back garden. Back garden mainly paved and with a planted border. Side steps lead up to the kitchen door.