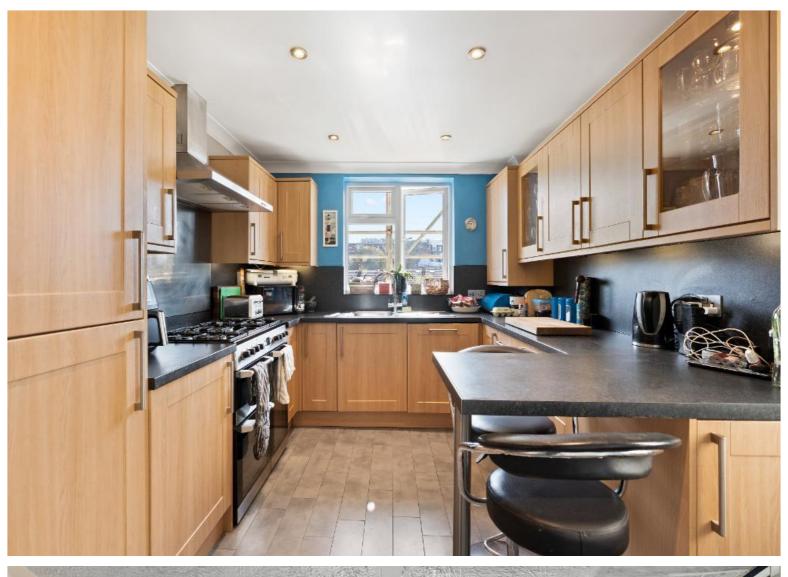

Kitchen - about  $12'7 \times 9'2$  ( $3.8 \text{m} \times 2.8 \text{m}$ ) Fitted with a matching range of units and comprising wall cupboards and worktops with cupboards and drawers below. Space for range style cooker with extractor hood above. Inset stainless steel sink and drainer. Integrated dishwasher, fridge freezer and washing machine. Concealed, wall mounted gas combi boiler. Steps lead down to the basement room. Door opens to the back garden.