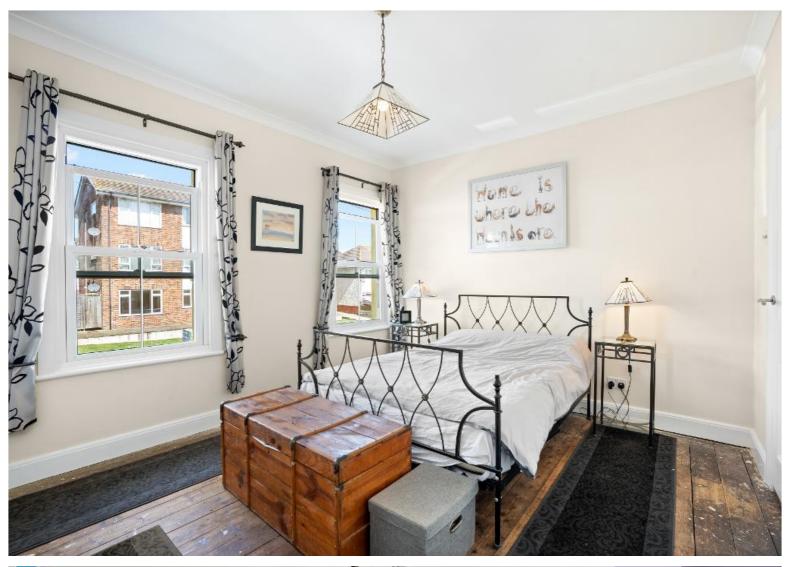

#### **FIRST FLOOR**

Landing - Access to loft space.

**Bedroom One** - about  $14'3 \times 11'8$  (4.3m x 3.6m) Built in wardrobes either side of the chimney breast. Feature cast iron fireplace. Two upvc sash windows to the front aspect.

**Bedroom Two** - about 11'9 x 9'10 (3.6m x 3m) Built in wardrobe. Feature cast iron fireplace. Window to the rear aspect.

**Bedroom Three** - about 9'6 x 9'2 (2.9m x 2.8m) Window to the rear aspect.

**Separate WC** - about 3'9 x 2'7 (1.1m x 0.8m) Fitted with a white WC.