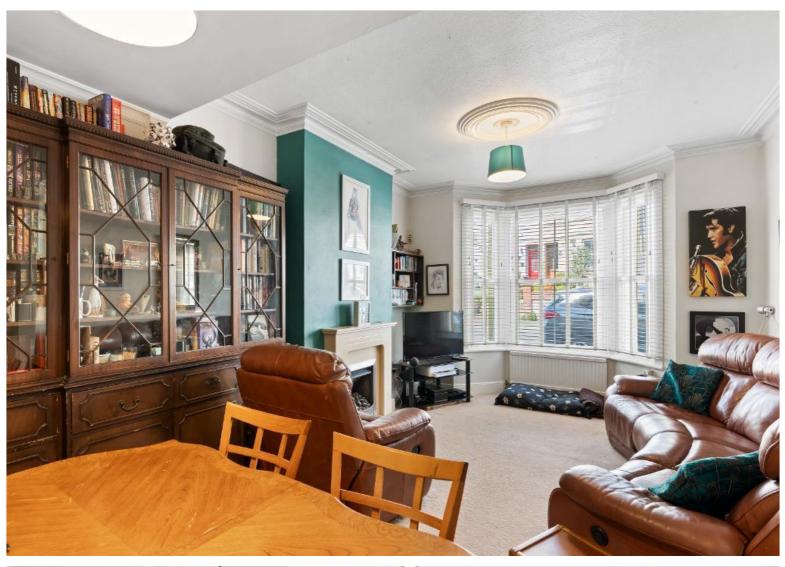

#### **GROUND FLOOR**

Hall - Stairs to the first floor.

**Lounge** - about 18'0 x 11'9 (5.5m x 3.6m) Bay window with upvc double glazed sash windows to the front aspect. Feature fireplace. Decorative coving and ceiling roses.