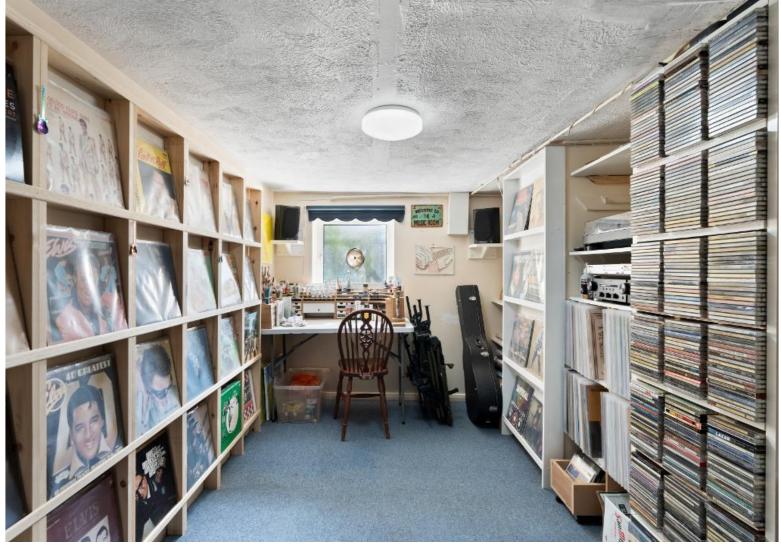

### **BASEMENT**

Basement Room - about 11'11 x 8'2 (3.6m x 2.5m) Useful room with frosted window to the rear aspect.