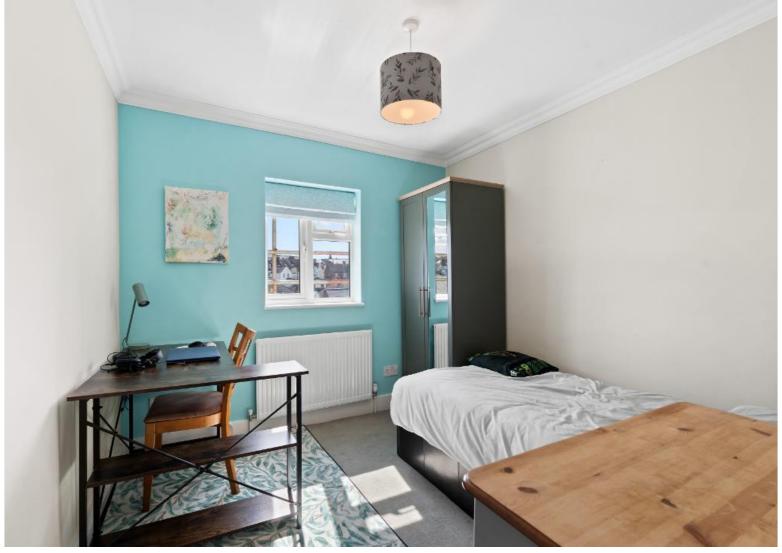

**Bedroom Two** - about 11'9 x 9'10 (3.6m x 3m) Built in wardrobe. Feature cast iron fireplace. Window to the rear aspect.

**Bedroom Three** - about 9'6 x 9'2 (2.9m x 2.8m) Window to the rear aspect.

**Separate WC** - about 3'9 x 2'7 (1.1m x 0.8m) Fitted with a white WC.