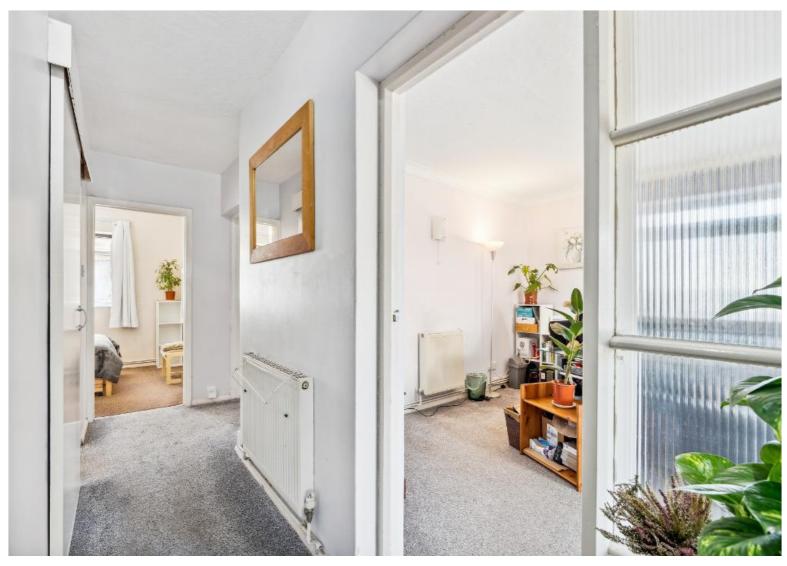

#### **GROUND FLOOR**

**Communal Entrance Hall** - Wide keyless electronic door with secure level access from one side of the building. The keyless door entry makes it far easier to navigate the entrance for someone with mobility issues. Door to flat 8.

Hall - Built in storage cupboard next to the front door. Further built in cupboard..

**Lounge/Dining Room** - about 18'10 x 12'0 (5.74m x 3.66m) Dual aspect room with patio doors opening to a balcony area.