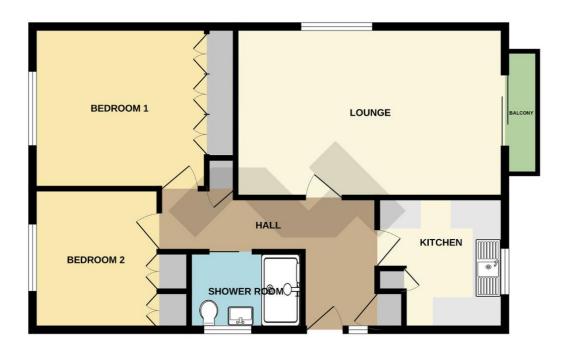

#### GROUND FLOOR 701 sq.ft. (65.1 sq.m.) approx.

TOTAL FLOOR AREA; 701 sq.ft. (65.1 sq.m.) approx.

White every attempt has been made to ensure the accuracy of the floorpian contained there, measurements of doors, weldows, recome and any offers are approximate and no responsibility is taken for any error, omission or mis-statement. This plan is for illustrative purposes only and should be used as such by any prospective purchaser. The services, systems and appliances shown have not been tested and no guarantee as to their operability or efficiency can be open.

Hall - Built in storage cupboard next to the front door. Further built in cupboard..

**Lounge/Dining Room** - about 18'10 x 12'0 (5.74m x 3.66m) Dual aspect room with patio doors opening to a balcony area.

**Kitchen** - about 9'3 x 8'11 (2.82m x 2.72m) Fitted with a range of matching units comprising wall cupboards and worktops with cupboards and drawers below. Space for cooker. Inset stainless steel one and a half bowl sink with double drainer. Space and plumbing for washing machine. Space for fridge freezer. Wall mounted Vaillant gas boiler. Built in pantry cupboard.

Bedroom One - about 14'2 x 11'4 (4.32m x 3.45m) Built in wardrobes.

Bedroom Two - about 10'11 x 9'11 (3.33m x 3.02m) Built in wardrobes.

Shower Room - about 8'0 x 5'7 (2.44m x 1.70m) Configured as a wet room with easy access wide sliding door and non slip flooring. Shower area with wall mounted Mira shower unit. White wash basin and WC. Heated chrome towel rail. This room was completely renovated in Feb 2020 as a wet room with a folding shower seat with folding armrests, shower hand rails, a water pump for drainage, an extractor fan and toilet hand rails along with a sliding door to accommodate a zimmer frame or wheelchair.