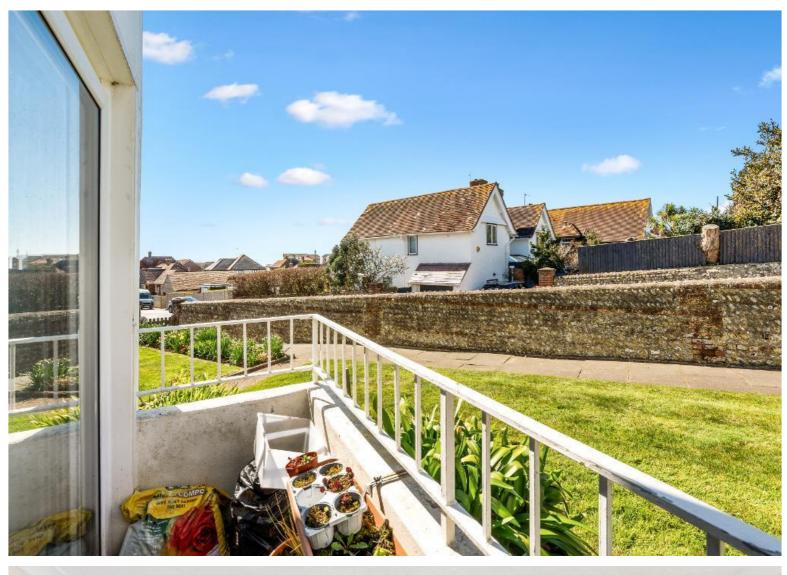

Hall - Built in storage cupboard next to the front door. Further built in cupboard..

**Lounge/Dining Room** - about 18'10 x 12'0 (5.74m x 3.66m) Dual aspect room with patio doors opening to a balcony area.

#### **EXTERIOR**

Outside - Communal gardens surround Steyne Close.