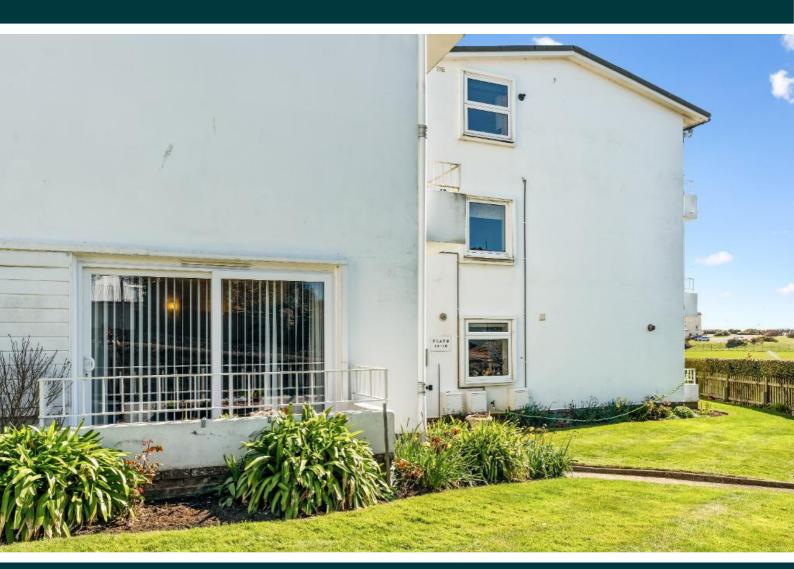

s.

Shower Room - about 8'0 x 5'7 (2.44m x 1.70m) Configured as a wet room with easy access wide sliding door and non slip flooring. Shower area with wall mounted Mira shower unit. White wash basin and WC. Heated chrome towel rail. This room was completely renovated in Feb 2020 as a wet room with a folding shower seat with folding armrests, shower hand rails, a water pump for drainage, an extractor fan and toilet hand rails along with a sliding door to accommodate a zimmer frame or wheelchair.

#### **EXTERIOR**

Outside - Communal gardens surround Steyne Close.

#### **ADDITIONAL INFORMATION**

Council tax band: C

Lease: Expires 25th March 2109

Service Charge: £1,676.82 per 6 months (31st March 2025 - 29th Sept 2025)

Ground Rent: £100 per year























**Andrew Tully** 





Whilst we endeavour to ensure the accuracy of property details produced and displayed, we have not tested any apparatus, equipment, fixtures and fittings or services and so cannot verify that they are connected, in working order, or fit for purpose. Neither have we had sight of the legal documents to verify the Freehold or Leasehold status of any property. A Buyer is advised to obtain verification from their Conveyancer and/or Surveyor. A Buyer must check the availability of any property and make an appointment to view before embarking on any journey to see a Property. Items shown in photographs are NOT included unless specifically mentioned with the sale particulars. All measurements are approximate and should not be relied on.

# Newberry Tully - Independent Estate Agents 53 Church S