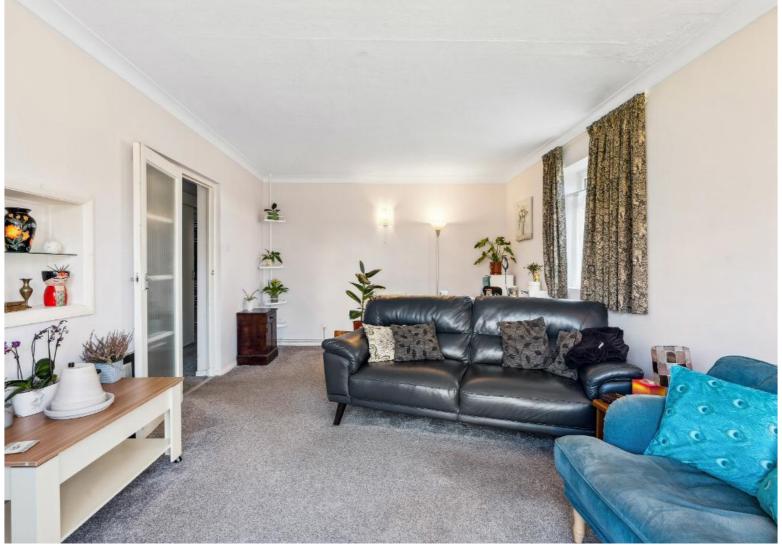

Hall - Built in storage cupboard next to the front door. Further built in cupboard..

**Lounge/Dining Room** - about 18'10 x 12'0 (5.74m x 3.66m) Dual aspect room with patio doors opening to a balcony area.