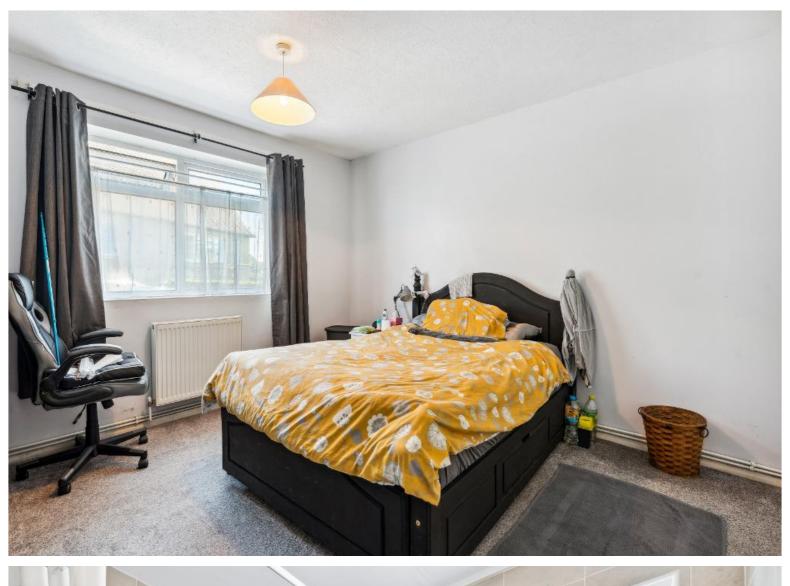

Bedroom One - about 14'2 x 11'4 (4.32m x 3.45m) Built in wardrobes.

Bedroom Two - about 10'11 x 9'11 (3.33m x 3.02m) Built in wardrobes.

Shower Room - about 8'0 x 5'7 (2.44m x 1.70m) Configured as a wet room with easy access wide sliding door and non slip flooring. Shower area with wall mounted Mira shower unit. White wash basin and WC. Heated chrome towel rail. This room was completely renovated in Feb 2020 as a wet room with a folding shower seat with folding armrests, shower hand rails, a water pump for drainage, an extractor fan and toilet hand rails along with a sliding door to accommodate a zimmer frame or wheelchair.