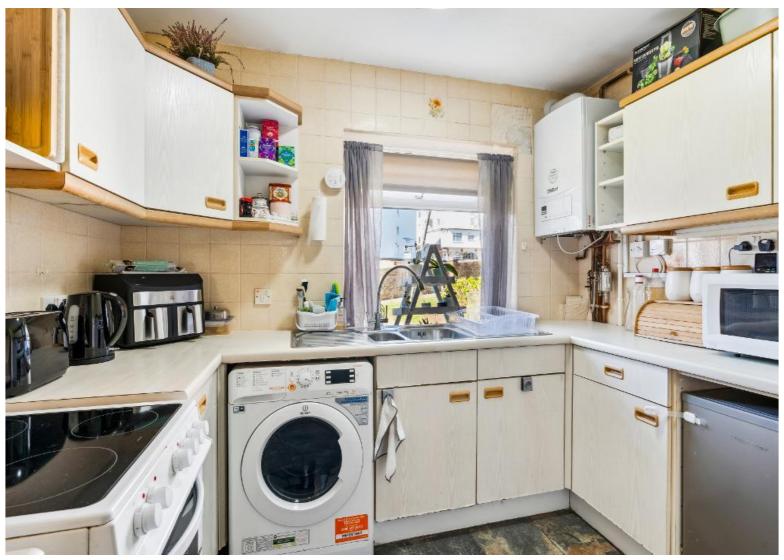

**Kitchen** - about 9'3 x 8'11 (2.82m x 2.72m) Fitted with a range of matching units comprising wall cupboards and worktops with cupboards and drawers below. Space for cooker. Inset stainless steel one and a half bowl sink with double drainer. Space and plumbing for washing machine. Space for fridge freezer. Wall mounted Vaillant gas boiler. Built in pantry cupboard.