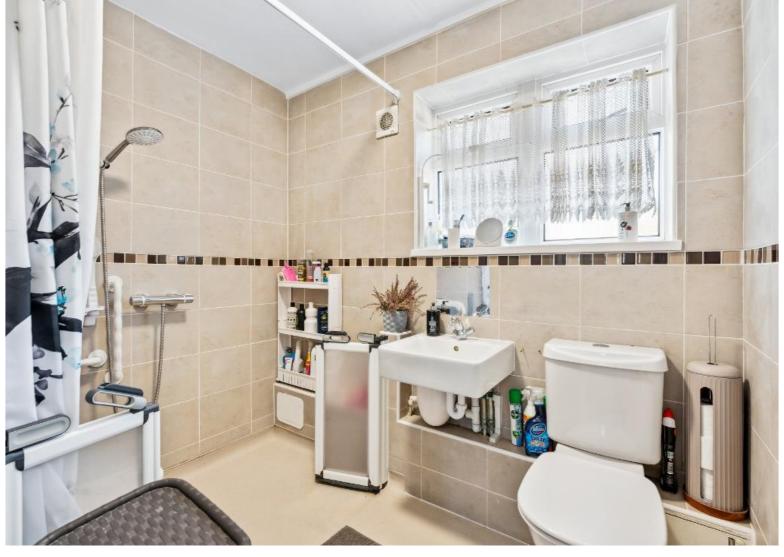

Bedroom One - about 14'2 x 11'4 (4.32m x 3.45m) Built in wardrobes.

Bedroom Two - about 10'11 x 9'11 (3.33m x 3.02m) Built in wardrobes.

Shower Room - about 8'0 x 5'7 (2.44m x 1.70m) Configured as a wet room with easy access wide sliding door and non slip flooring. Shower area with wall mounted Mira shower unit. White wash basin and WC. Heated chrome towel rail. This room was completely renovated in Feb 2020 as a wet room with a folding shower seat with folding armrests, shower hand rails, a water pump for drainage, an extractor fan and toilet hand rails along with a sliding door to accommodate a zimmer frame or wheelchair.