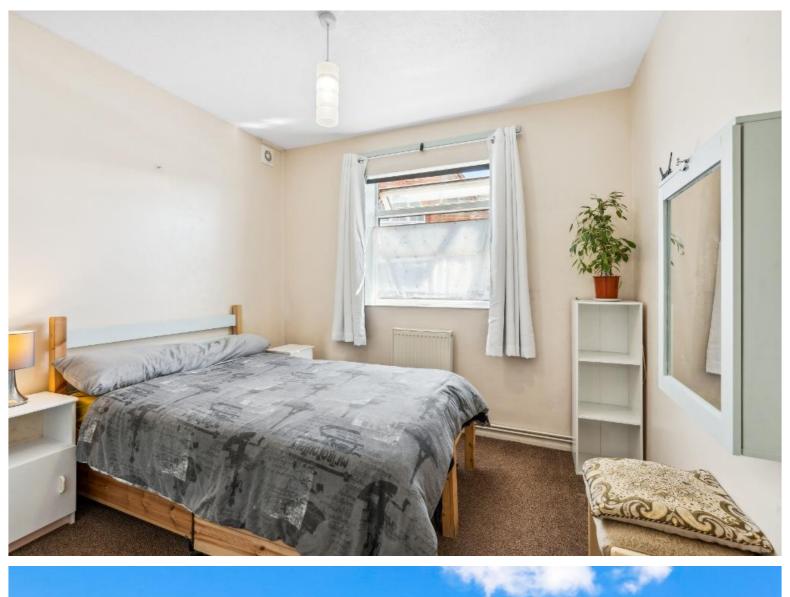

Bedroom One - about 14'2 x 11'4 (4.32m x 3.45m) Built in wardrobes.

Bedroom Two - about 10'11 x 9'11 (3.33m x 3.02m) Built in wardrobes.

Shower Room - about 8'0 x 5'7 (2.44m x 1.70m) Configured as a wet room with easy access wide sliding door and non slip flooring. Shower area with wall mounted Mira shower unit. White wash basin and WC. Heated chrome towel rail. This room was completely renovated in Feb 2020 as a wet room with a folding shower seat with folding armrests, shower hand rails, a water pump for drainage, an extractor fan and toilet hand rails along with a sliding door to accommodate a zimmer frame or wheelchair.