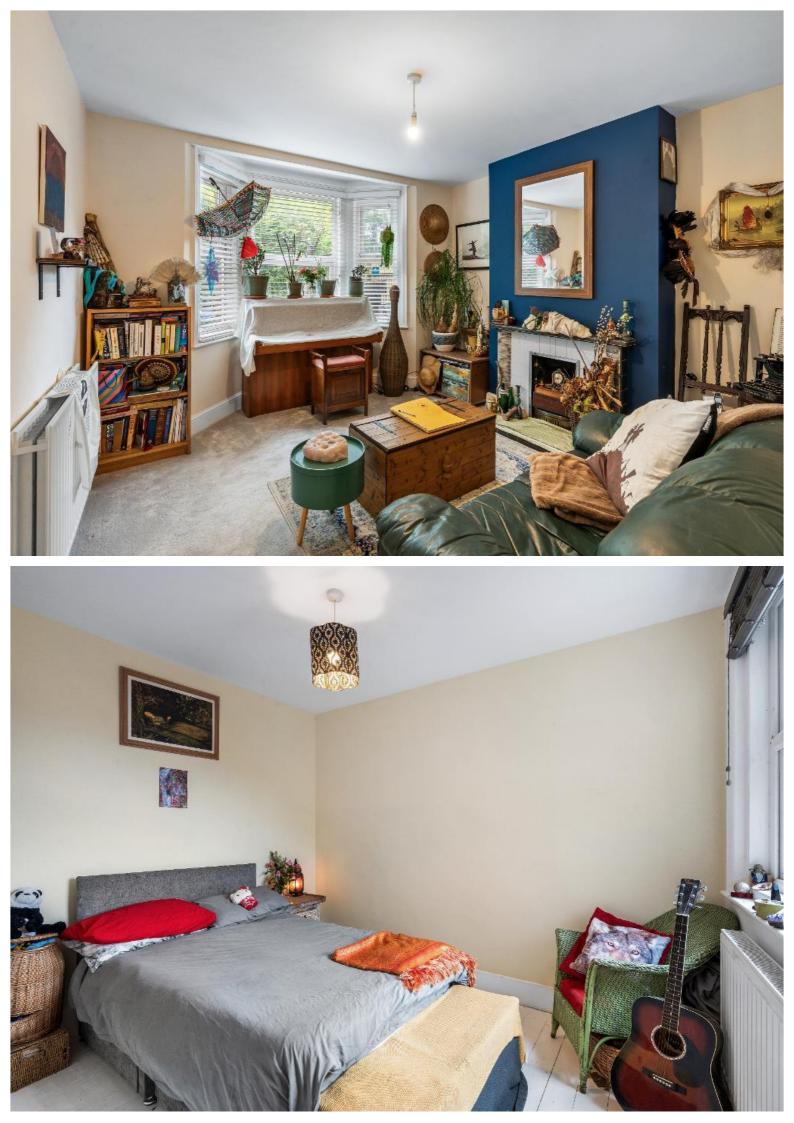

Inner Hall - Built in cupboard.

Bedroom - about 10'11 x 8'8 (3.3m x 2.6m) Exposed painted floorboards. Window to the rear aspect.

**Lounge** - about 12'0 x 10'11 excluding bay window (3.7m x 3.3m) Bay window to the front aspect. Feature open fireplace.