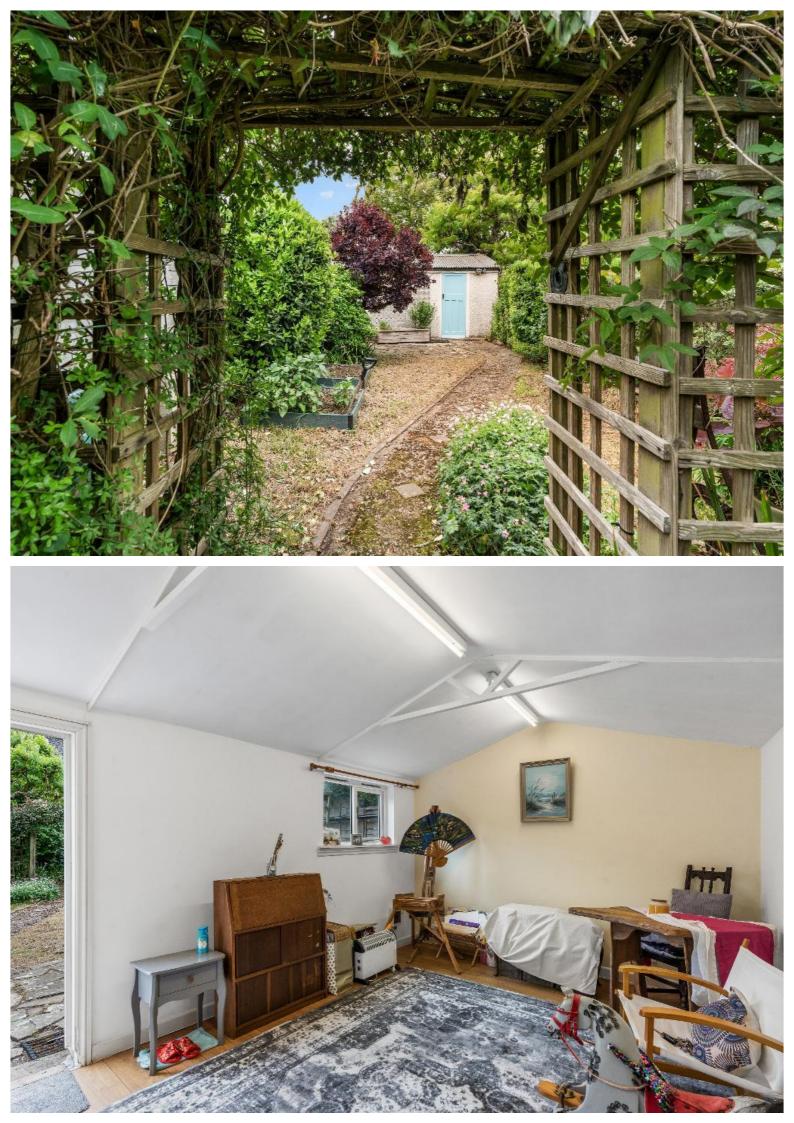

#### EXTERIOR

**Outside** - Front gate and gravelled path lead to the side entrance gate. Back garden approx 84ft deep x 19ft wide (25.6m x 5.9m). Patio area immediately to the rear of the property. Path leads down the garden to a further paved area by the garden studio room. Remainder of garden with established planting and areas of lawn. Timber clad shed.

**Garden Room** - about  $16'10 \times 11'4$  (5.1m x 3.5m) Pitched roof. Power and lighting. Window and door opens to the back garden.