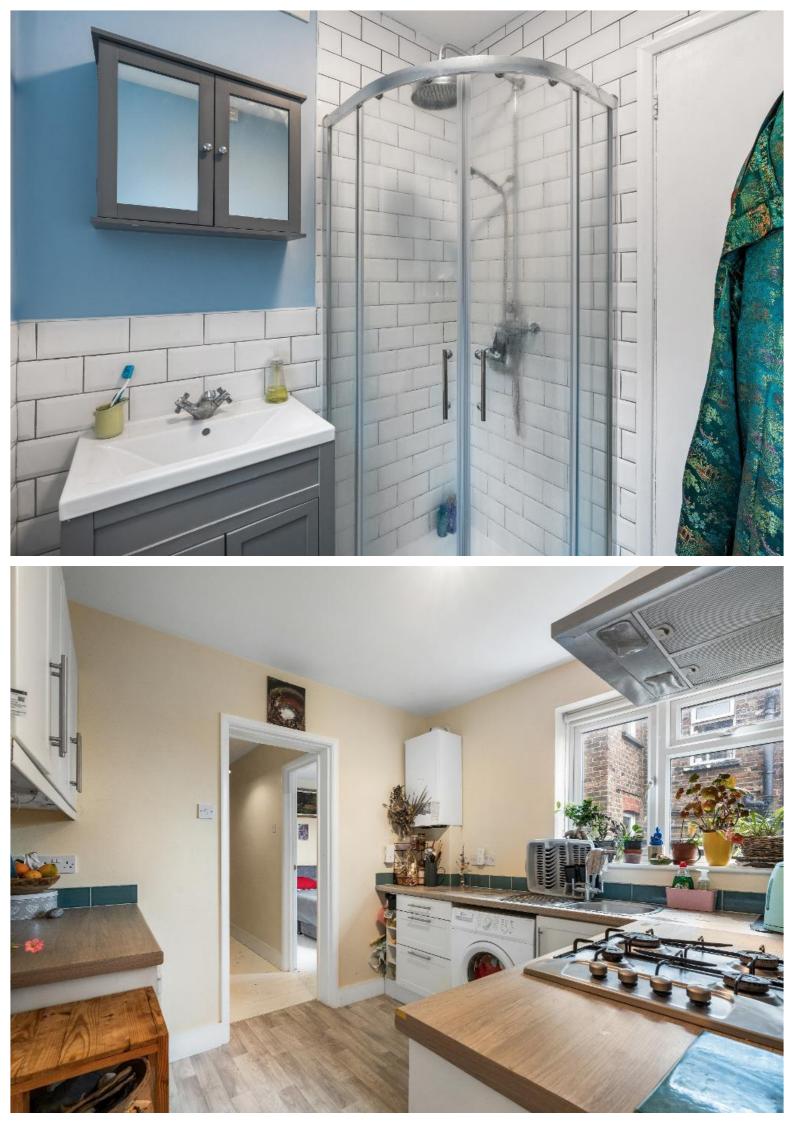

#### **GROUND FLOOR**

Hall -

**Shower Room** - Fitted with a matching, modern white suite and comprising corner shower cubicle, wash basin with vanity cupboard below and low level WC. Heated towel rail.

**Kitchen** - about 9'5 x 8'5 (2.9m x 2.6m) Fitted with a matching range of units and comprising wall cupboards and worktop with cupboards and drawers below. Inset gas hob with electric oven below and extractor hood above. Inset stainless steel sink and drainer. Space for fridge and freezer. Space and plumbing for washing machine. Wall mounted gas boiler. Window to the side aspect.