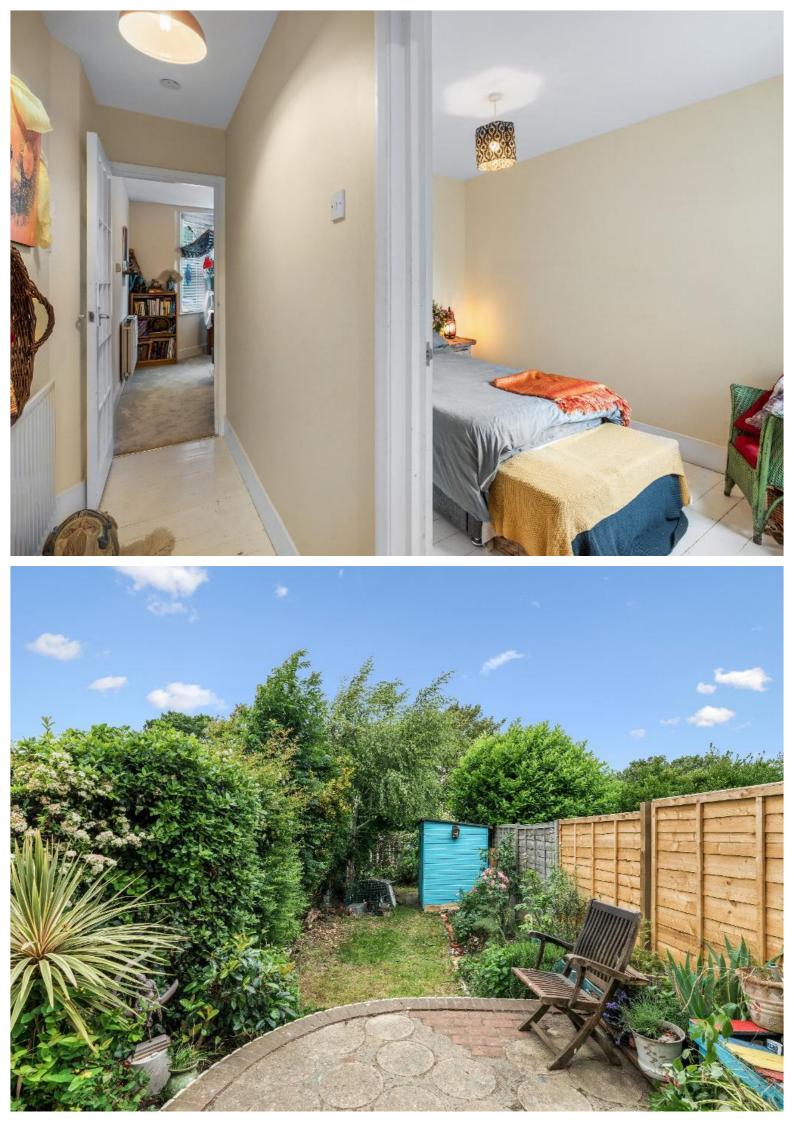

Inner Hall - Built in cupboard.

Bedroom - about 10'11 x 8'8 (3.3m x 2.6m) Exposed painted floorboards. Window to the rear aspect.

**Lounge** - about 12'0 x 10'11 excluding bay window (3.7m x 3.3m) Bay window to the front aspect. Feature open fireplace.

#### EXTERIOR

**Outside** - Front gate and gravelled path lead to the side entrance gate. Back garden approx 84ft deep x 19ft wide (25.6m x 5.9m). Patio area immediately to the rear of the property. Path leads down the garden to a further paved area by the garden studio room. Remainder of garden with established planting and areas of lawn. Timber clad shed.