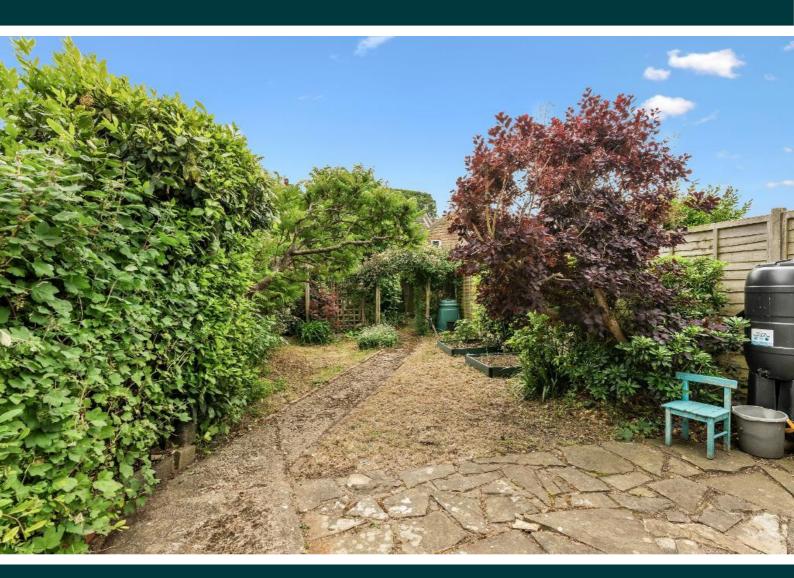

#### EXTERIOR

**Outside** - Front gate and gravelled path lead to the side entrance gate. Back garden approx 84ft deep x 19ft wide (25.6m x 5.9m). Patio area immediately to the rear of the property. Path leads down the garden to a further paved area by the garden studio room. Remainder of garden with established planting and areas of lawn. Timber clad shed.