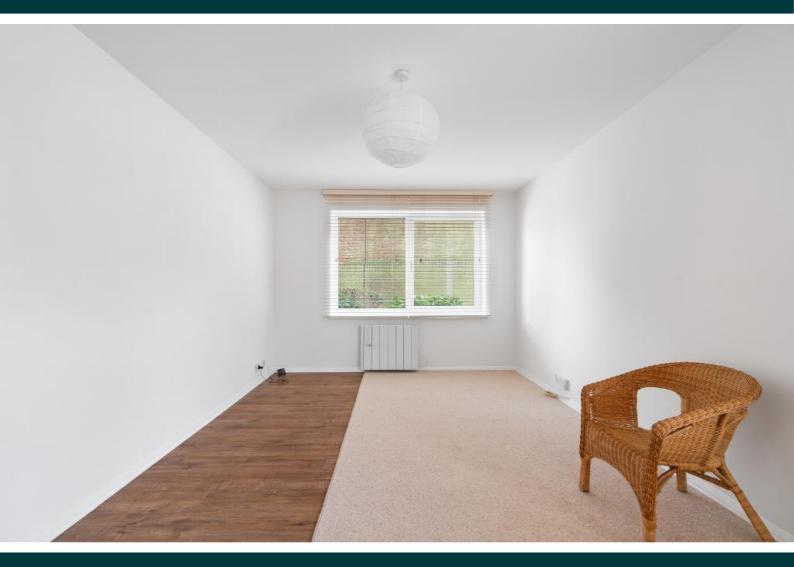

#### **GROUND FLOOR**

Communal Hall - Secure door entry system. Door to flat 28. Meter cupboard.

Hall - Entry phone. Built in cupboard. Airing cupboard. Wall mounted electric heater.

**Lounge** - about 17'1 x 10'3 (5.2m x 3.1m) Dual aspect room. Sliding door to the hall. Wall mounted electric heater.

**Bedroom One** - about 14'1 x 8'9 (4.3m x 2.7m) Built in wardrobe. New carpet. Wall mounted electric heater.

**Bedroom Two** - about 13'8 x 6'3 (4.2m x 1.9m) New carpet.

**Bathroom** - Fitted with a matching white suite and comprising panelled bath with shower unit above, wash basin with vanity cupboard below and WC. Heated chrome towel rail.