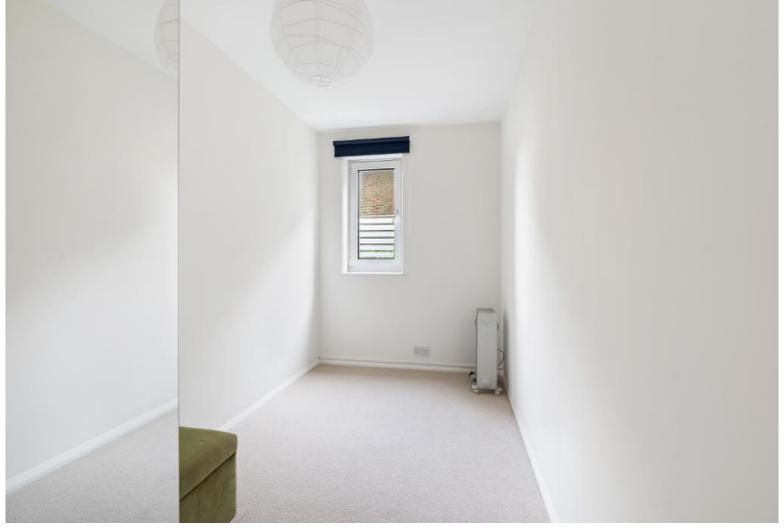

**Bedroom One** - about 14'1 x 8'9 (4.3m x 2.7m) Built in wardrobe. New carpet. Wall mounted electric heater.

**Bedroom Two** - about 13'8 x 6'3 (4.2m x 1.9m) New carpet.

**Bathroom** - Fitted with a matching white suite and comprising panelled bath with shower unit above, wash basin with vanity cupboard below and WC. Heated chrome towel rail.