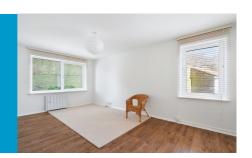

#### **GROUND FLOOR**

Communal Hall - Secure door entry system. Door to flat 28. Meter cupboard.

Hall - Entry phone. Built in cupboard. Airing cupboard. Wall mounted electric heater.

**Lounge** - about 17'1 x 10'3 (5.2m x 3.1m) Dual aspect room. Sliding door to the hall. Wall mounted electric heater.