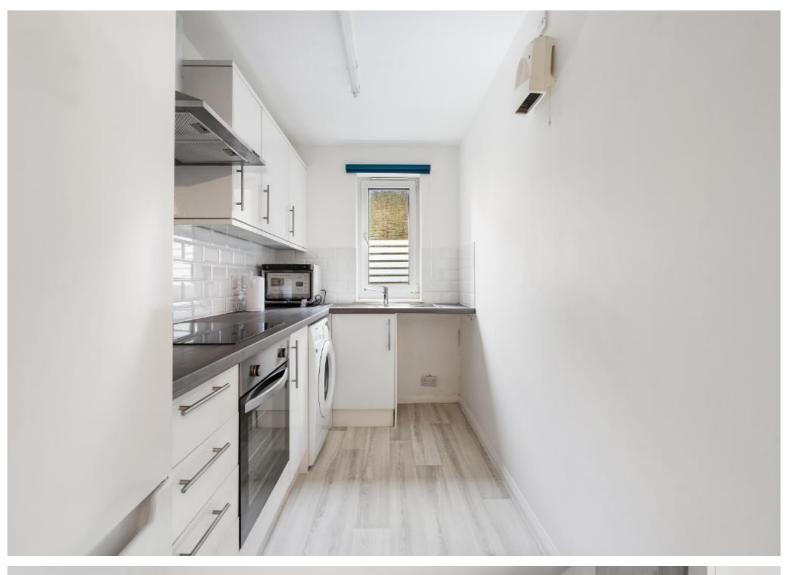

**Kitchen** - about  $11'7 \times 5'10 (3.5 \text{m} \times 1.8 \text{m})$  Fitted with a range of modern matching white units and comprising wall cupboards and worktop with cupboards and drawers below. Inset electric induction hob with extractor hood above and electric oven below. Inset stainless steel sink and drainer. Brand new Samsung washing machine. Brand new Bosch fridge freezer. Space and plumbing for dishwasher. Wall mounted fan heater. New vinyl flooring.