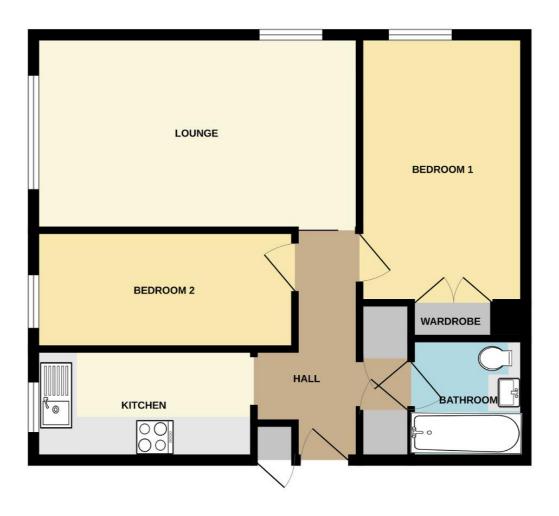

## St Crispians Court, Seaford, East Sussex, BN25 2DZ

GROUND FLOOR 572 sq.ft. (53.2 sq.m.) approx.

TOTAL FLOOR AREA: 572 s.glt. (53.2 s.g.m.) approx.

Whilst every attempt has been made to ensure the accuracy of the floopsian contained here, measurement of doors, vindows, rooms and any other temes are approximate and no responsibility is taken for any error, omission or misstatement. This plan is for illustrative purposes only and should be used as such by any prospective purchaser. The services, systems and appliances shown have not been tested and no guarante as to the form of the properability of efficiency can be given.

#### **GROUND FLOOR**

Communal Hall - Secure door entry system. Door to flat 28. Meter cupboard.

Hall - Entry phone. Built in cupboard. Airing cupboard. Wall mounted electric heater.

**Lounge** - about 17'1 x 10'3 (5.2m x 3.1m) Dual aspect room. Sliding door to the hall. Wall mounted electric heater.

**Kitchen** - about  $11'7 \times 5'10 (3.5 \text{m} \times 1.8 \text{m})$  Fitted with a range of modern matching white units and comprising wall cupboards and worktop with cupboards and drawers below. Inset electric induction hob with extractor hood above and electric oven below. Inset stainless steel sink and drainer. Brand new Samsung washing machine. Brand new Bosch fridge freezer. Space and plumbing for dishwasher. Wall mounted fan heater. New vinyl flooring.

**Bedroom One** - about 14'1 x 8'9 (4.3m x 2.7m) Built in wardrobe. New carpet. Wall mounted electric heater.

**Bedroom Two** - about 13'8 x 6'3 (4.2m x 1.9m) New carpet.

**Bathroom** - Fitted with a matching white suite and comprising panelled bath with shower unit above, wash basin with vanity cupboard below and WC. Heated chrome towel rail.

#### **EXTERIOR**

**Outside** - The flat comes with two allocated parking spaces.