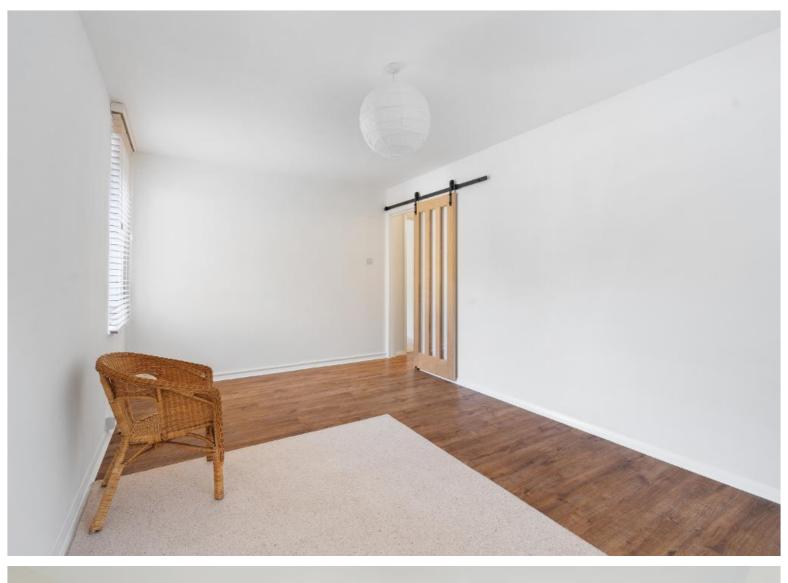

#### **GROUND FLOOR**

Communal Hall - Secure door entry system. Door to flat 28. Meter cupboard.

Hall - Entry phone. Built in cupboard. Airing cupboard. Wall mounted electric heater.

**Lounge** - about 17'1 x 10'3 (5.2m x 3.1m) Dual aspect room. Sliding door to the hall. Wall mounted electric heater.