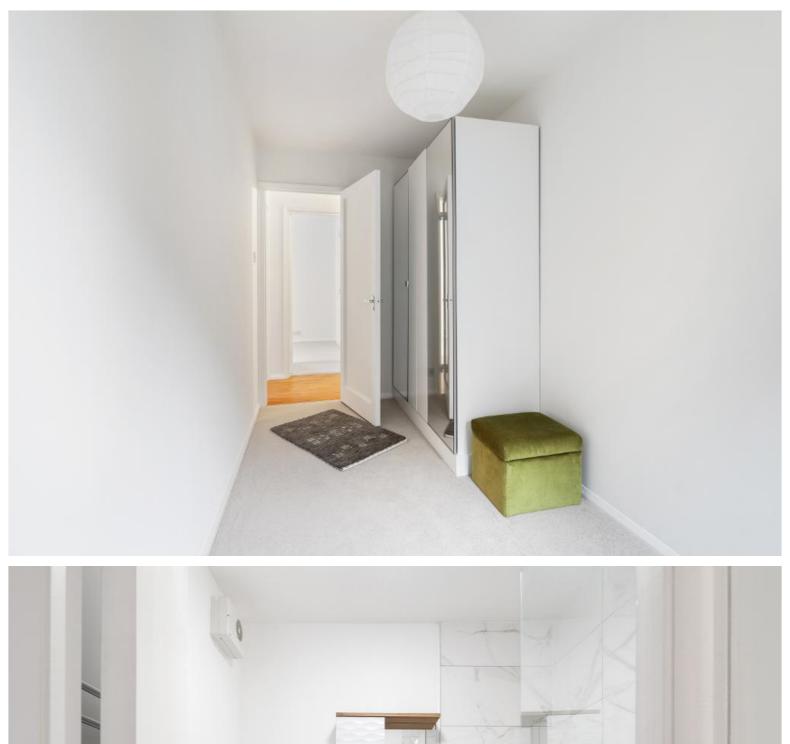

#### **GROUND FLOOR**

Communal Hall - Secure door entry system. Door to flat 28. Meter cupboard.

Hall - Entry phone. Built in cupboard. Airing cupboard. Wall mounted electric heater.

**Lounge** - about 17'1 x 10'3 (5.2m x 3.1m) Dual aspect room. Sliding door to the hall. Wall mounted electric heater.