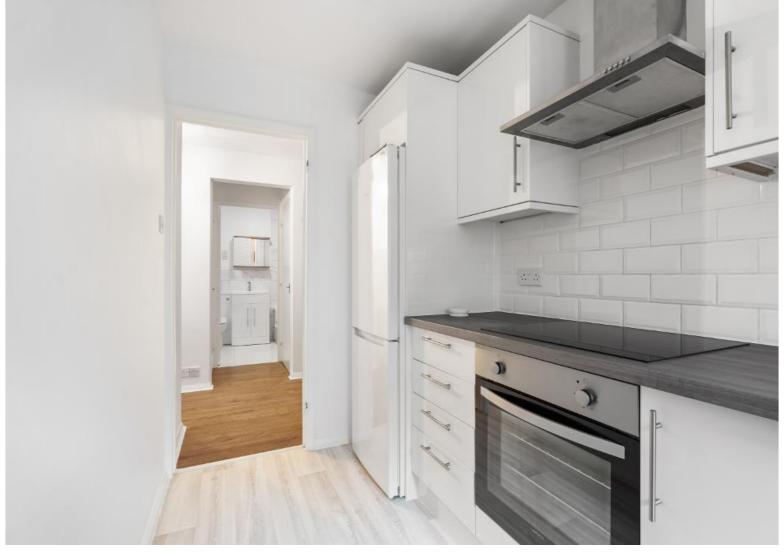

**Kitchen** - about  $11'7 \times 5'10 (3.5 \text{m} \times 1.8 \text{m})$  Fitted with a range of modern matching white units and comprising wall cupboards and worktop with cupboards and drawers below. Inset electric induction hob with extractor hood above and electric oven below. Inset stainless steel sink and drainer. Brand new Samsung washing machine. Brand new Bosch fridge freezer. Space and plumbing for dishwasher. Wall mounted fan heater. New vinyl flooring.