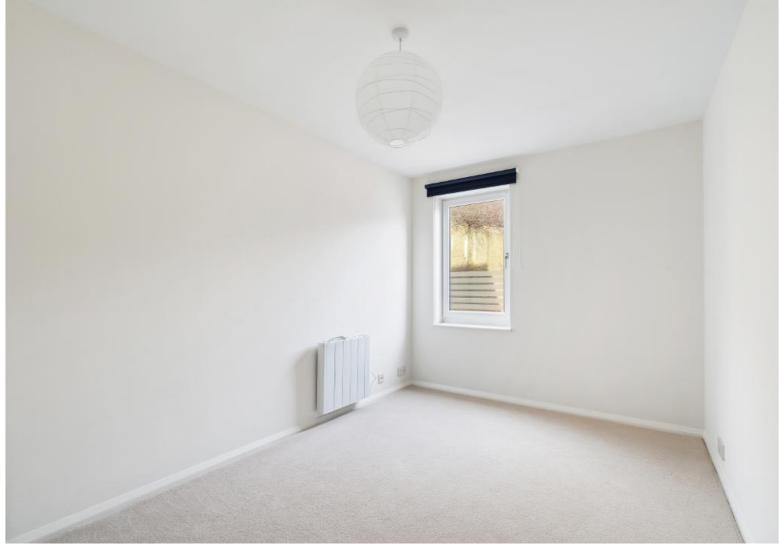

**Bedroom One** - about 14'1 x 8'9 (4.3m x 2.7m) Built in wardrobe. New carpet. Wall mounted electric heater.

**Bedroom Two** - about 13'8 x 6'3 (4.2m x 1.9m) New carpet.

**Bathroom** - Fitted with a matching white suite and comprising panelled bath with shower unit above, wash basin with vanity cupboard below and WC. Heated chrome towel rail.