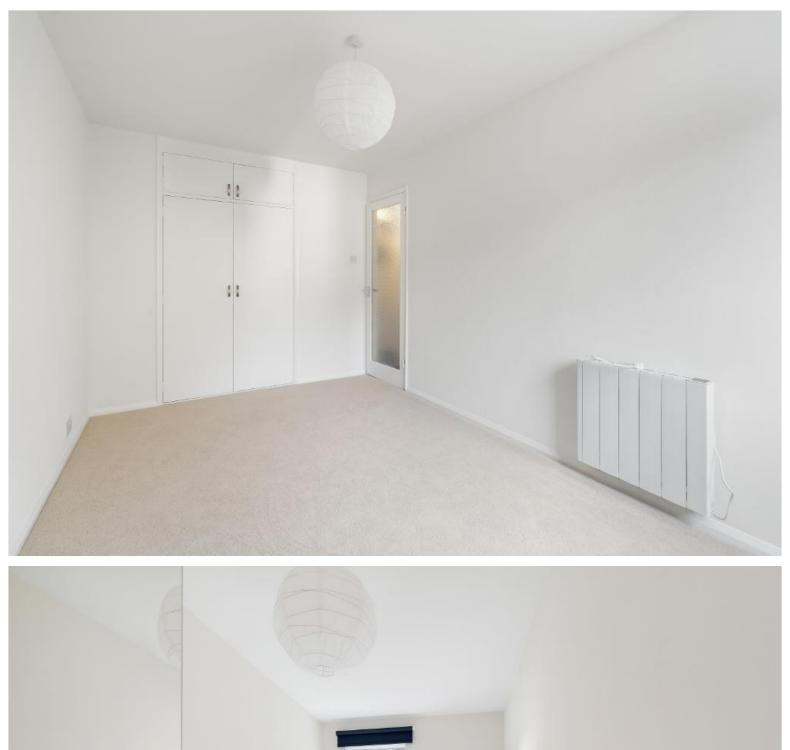

#### **GROUND FLOOR**

Communal Hall - Secure door entry system. Door to flat 28. Meter cupboard.

Hall - Entry phone. Built in cupboard. Airing cupboard. Wall mounted electric heater.

**Lounge** - about 17'1 x 10'3 (5.2m x 3.1m) Dual aspect room. Sliding door to the hall. Wall mounted electric heater.