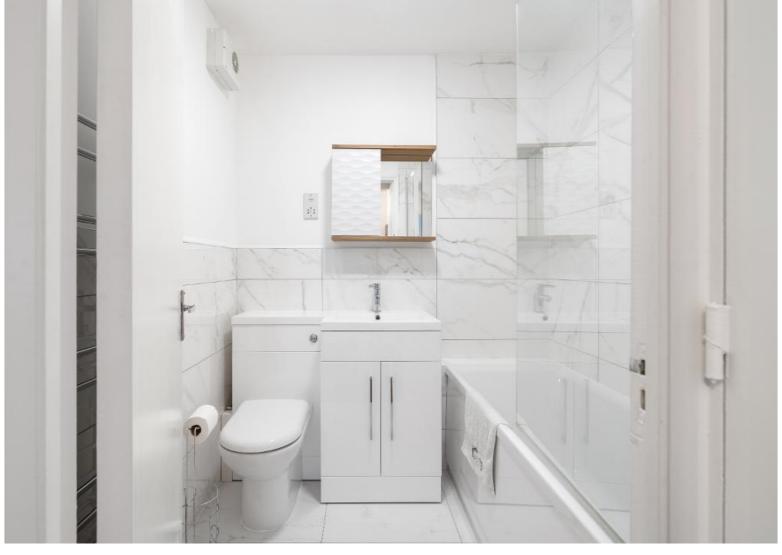

**Bedroom One** - about 14'1 x 8'9 (4.3m x 2.7m) Built in wardrobe. New carpet. Wall mounted electric heater.

**Bedroom Two** - about 13'8 x 6'3 (4.2m x 1.9m) New carpet.

**Bathroom** - Fitted with a matching white suite and comprising panelled bath with shower unit above, wash basin with vanity cupboard below and WC. Heated chrome towel rail.