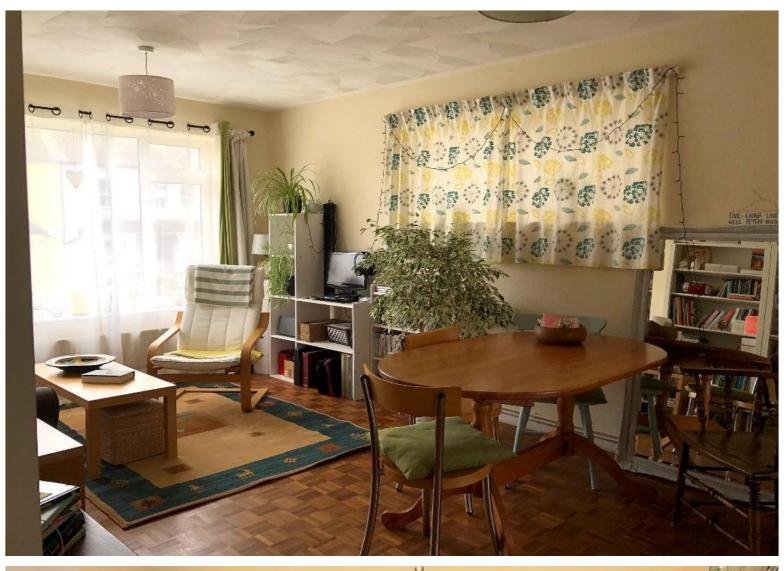

#### **GROUND FLOOR**

Communal Entrance Hall - Stairs to upper floors. Entrance to Flat 1.

Hall - Secure entry phone system. Meter cupboard.

**Lounge/Dining Room** - about 17' x 11'6" (5.2m x 3.5m). Dual aspect room. Door to the kitchen.