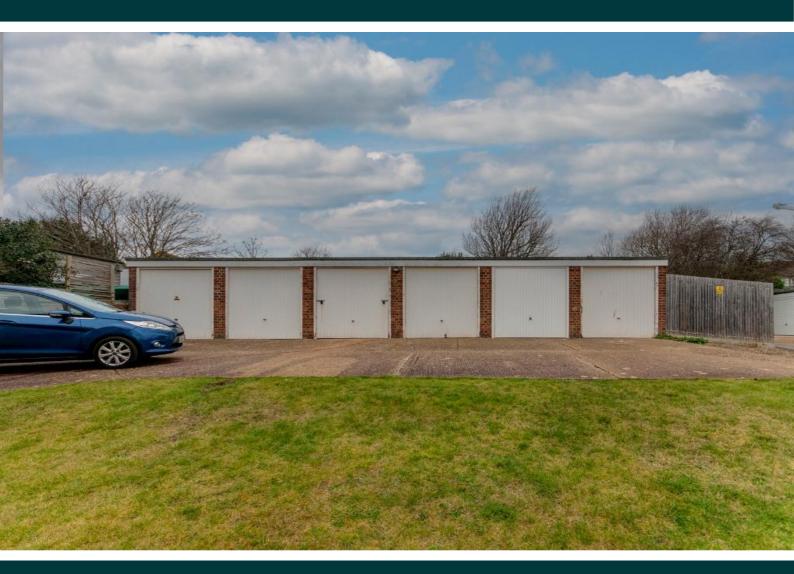

#### **EXTERIOR**

**Garage** - about 17' x 8'3" (5.2m x 2.5m) Up and over door.

Outside - Side road leads to rear communal grass area and garage.