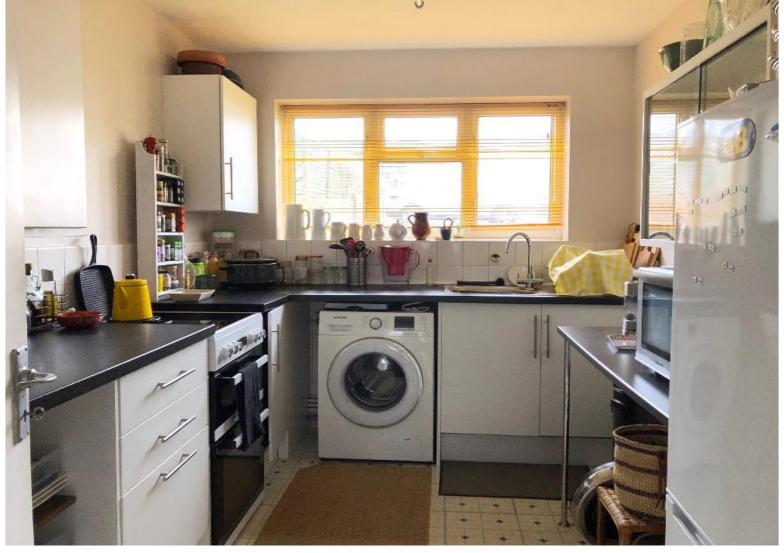

Kitchen - about 9'9"  $\times$  8'3" (3.6m  $\times$  2.5m). Built in storage cupboard housing the gas boiler. Range of units comprising wall cupboards and worktops with cupboards and drawers below. Space for cooker, washing machine and fridge freezer. Window to the rear aspect.