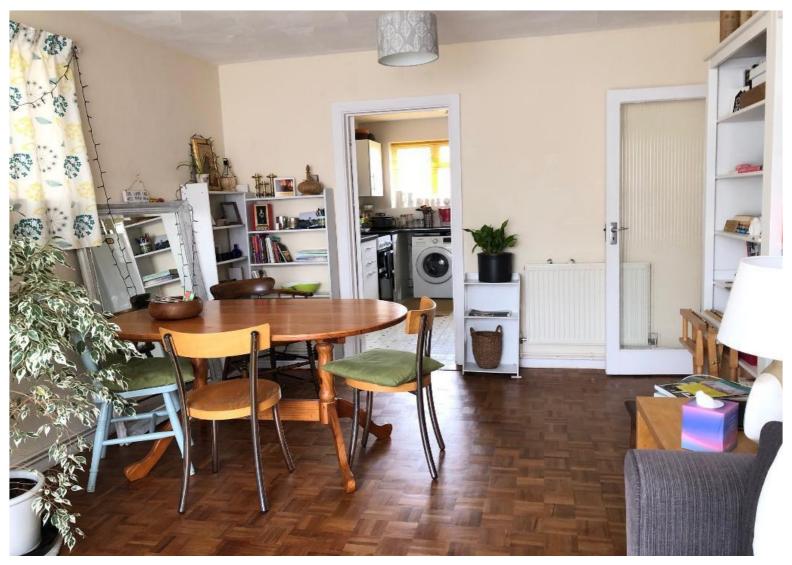

#### **GROUND FLOOR**

Communal Entrance Hall - Stairs to upper floors. Entrance to Flat 1.

Hall - Secure entry phone system. Meter cupboard.

**Lounge/Dining Room** - about 17' x 11'6" (5.2m x 3.5m). Dual aspect room. Door to the kitchen.