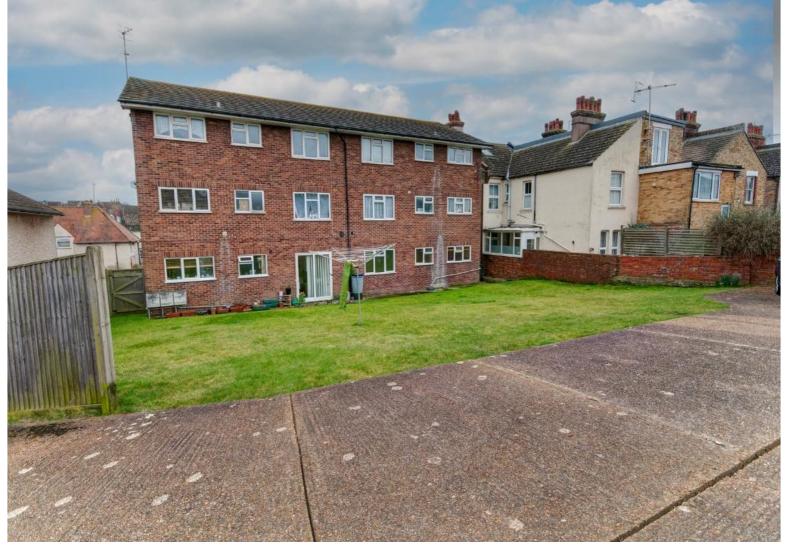

#### **EXTERIOR**

**Garage** - about 17' x 8'3" (5.2m x 2.5m) Up and over door.

Outside - Side road leads to rear communal grass area and garage.