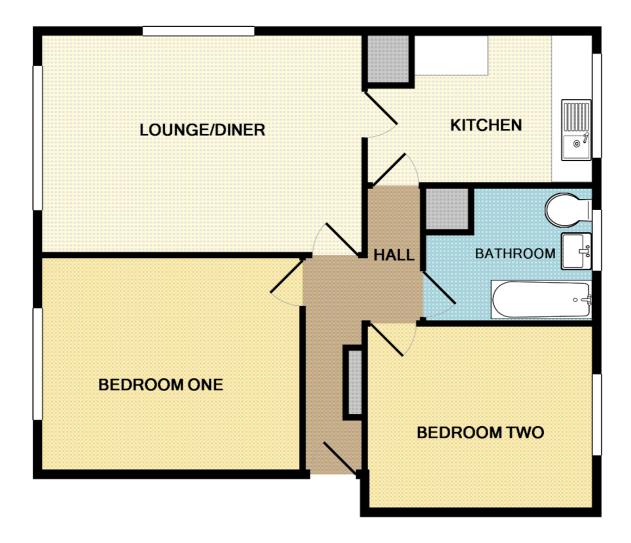

#### TOTAL APPROX. FLOOR AREA 688 SQ.FT. (63.9 SQ.M.)

Whilst every attempt has been made to ensure the accuracy of the floor plan contained here, measurements of doors, windows, rooms and any other items are approximate and no responsibility is taken for any error, omission, or mis-statement. This plan is for illustrative purposes only and should be used as such by any prospective purchaser. The services, systems and appliances shown have not been tested and no guarantee as to their operability or efficiency can be given

#### **GROUND FLOOR**

Communal Entrance Hall - Stairs to upper floors. Entrance to Flat 1.

Hall - Secure entry phone system. Meter cupboard.

**Lounge/Dining Room** - about 17' x 11'6" (5.2m x 3.5m). Dual aspect room. Door to the kitchen.

Kitchen - about 9'9"  $\times$  8'3" (3.6m  $\times$  2.5m). Built in storage cupboard housing the gas boiler. Range of units comprising wall cupboards and worktops with cupboards and drawers below. Space for cooker, washing machine and fridge freezer. Window to the rear aspect.

Bedroom One - about 13'9" x 11'3" (4.2m x 3.4m). Window to the front aspect.

**Bedroom Two** - about 12' x 10' (3.6m x 3m). Window to the rear aspect.

**Bathroom** - about  $8'6" \times 7'3"$  (2.6m  $\times 2.2m$ ). Fitted with a matching suite and comprising bath with shower over, wash basin and WC. Storage cupboard.

#### **EXTERIOR**

**Garage** - about 17' x 8'3" (5.2m x 2.5m) Up and over door.

Outside - Side road leads to rear communal grass area and garage.