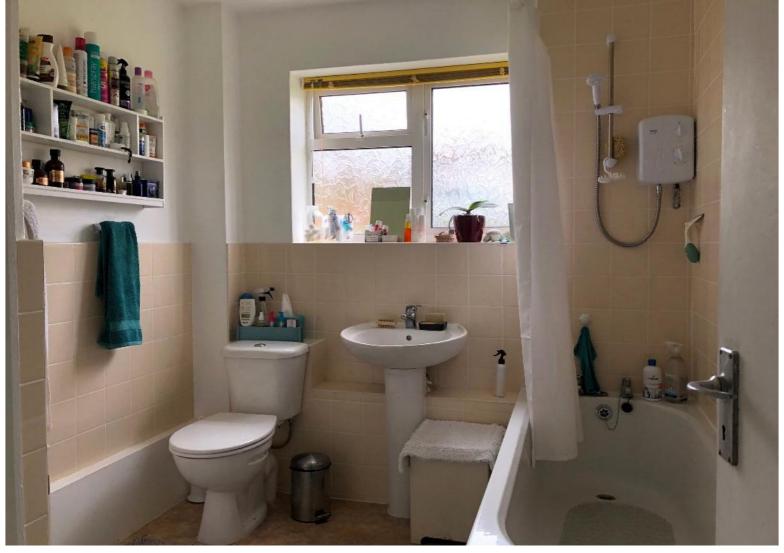

Bedroom One - about 13'9" x 11'3" (4.2m x 3.4m). Window to the front aspect.

**Bedroom Two** - about 12' x 10' (3.6m x 3m). Window to the rear aspect.

**Bathroom** - about  $8'6" \times 7'3"$  (2.6m  $\times 2.2m$ ). Fitted with a matching suite and comprising bath with shower over, wash basin and WC. Storage cupboard.