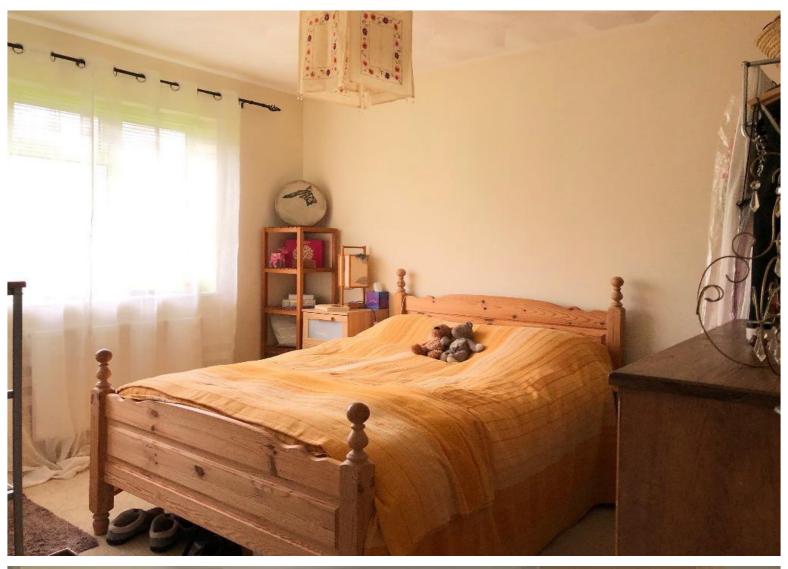

Bedroom One - about 13'9" x 11'3" (4.2m x 3.4m). Window to the front aspect.

**Bedroom Two** - about 12' x 10' (3.6m x 3m). Window to the rear aspect.

**Bathroom** - about  $8'6" \times 7'3"$  (2.6m  $\times 2.2m$ ). Fitted with a matching suite and comprising bath with shower over, wash basin and WC. Storage cupboard.