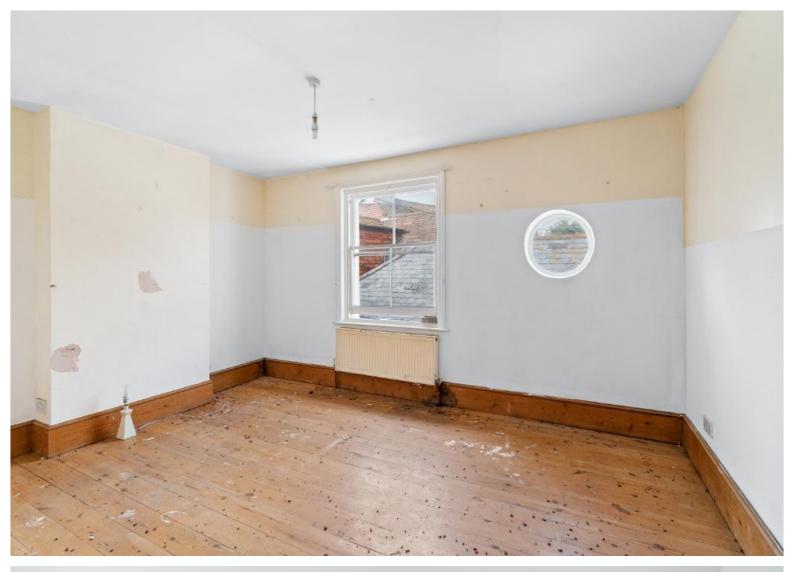

#### **FIRST FLOOR**

**Landing** - Access to loft space.

**Bathroom** - White suite comprising paneled bath with shower attachment. Low flush w.c. Bidet. Sink. Built in cupboard houses the gas boiler.

**Bedroom One** - about 14'6 x 11'0 (4.4m x 3.4m) Windows to the front aspect.

**Bedroom Two** - about 12'6 x 9'0 (3.8m x 2.7m) Window to the rear aspect.