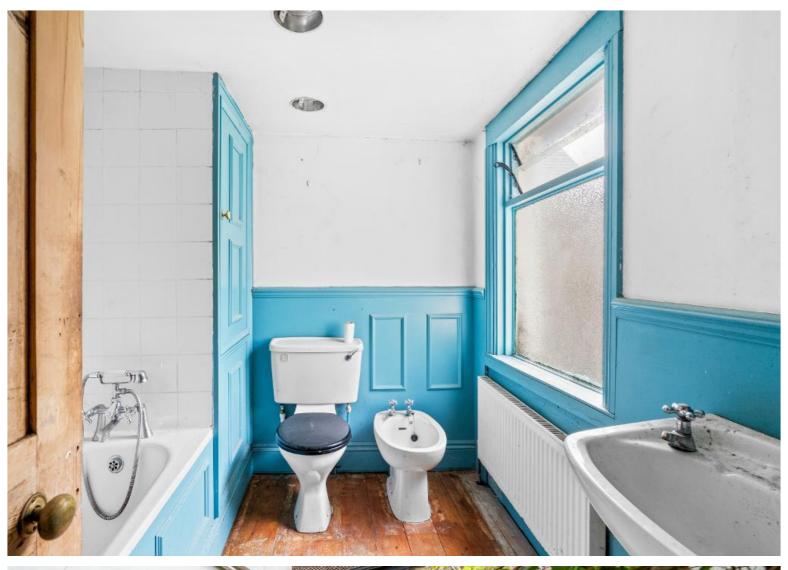

#### **FIRST FLOOR**

**Landing** - Access to loft space.

**Bathroom** - White suite comprising paneled bath with shower attachment. Low flush w.c. Bidet. Sink. Built in cupboard houses the gas boiler.

**Bedroom One** - about 14'6 x 11'0 (4.4m x 3.4m) Windows to the front aspect.