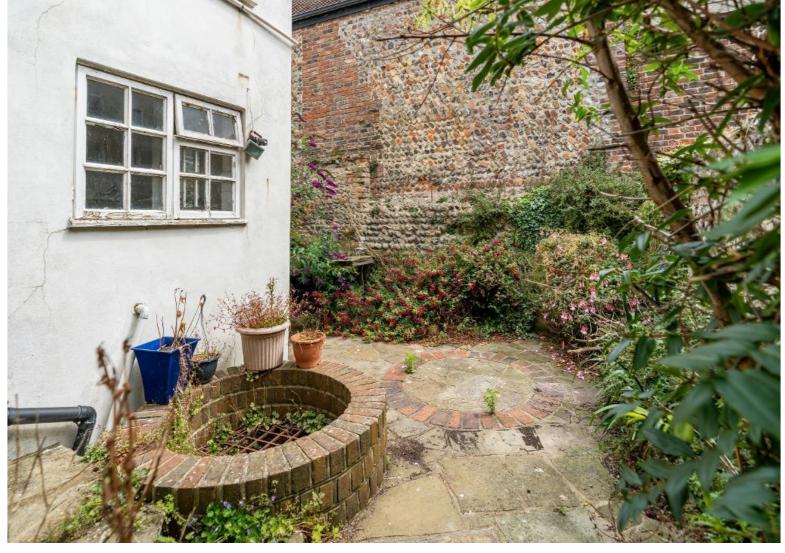

#### **EXTERIOR**

**Outside** - Paved front garden. Low maintenance back courtyard garden with raised beds and well. Wooden gate provides side access.