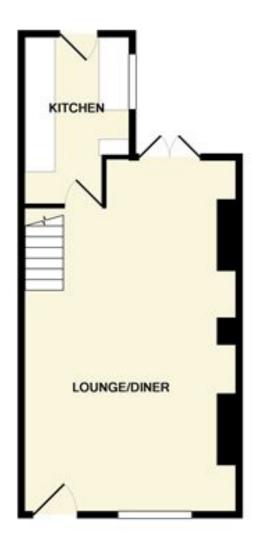

GROUND FLOOR APPROX. FLOOR AREA 36.7 SQ.M. (395 SQ.FT.) 1ST FLOOR APPROX. FLOOR AREA 36.9 SQ.M. (397 SQ.FT.)

TOTAL APPROX. FLOOR AREA 73.6 SQ.M. (792 SQ.FT.)

Whilst every attempt has been made to ensure the accuracy of the floor plan contained here, measurements of doors, windows, rooms and any other items are approximate and no responsibility is taken for any error, omission, or mis-statement. This plan is for illustrative purposes only and should be used as such by any prospective purchaser. The services, systems and appliances shown have not been tested and no guarantee as to their operability or efficiency can be given Made with Metropix 02009

#### **GROUND FLOOR**

**Lounge/Dining room** - about 24'0 x 14'6 (7.3m x 4.4m) Open plan room. Stripped wooden floor. Stairs to first floor. Feature fire surround. Wooden doors open to the back garden. Under stairs storage cupboard.

**Kitchen** - about 11'6 x 7'0 (3.5m x 2.1m) Base cupboards. Worktops. Inset sink and drainer. Space for cooker. Space and plumbing for washing machine. Space for fridge freezer. Stripped wooden floor. Door to the back garden.