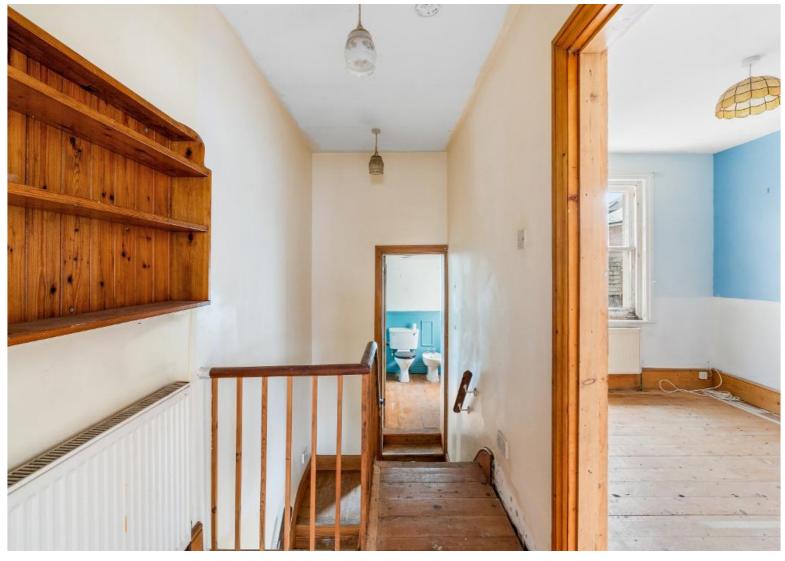

#### **FIRST FLOOR**

**Landing** - Access to loft space.

**Bathroom** - White suite comprising paneled bath with shower attachment. Low flush w.c. Bidet. Sink. Built in cupboard houses the gas boiler.

**Bedroom One** - about 14'6 x 11'0 (4.4m x 3.4m) Windows to the front aspect.