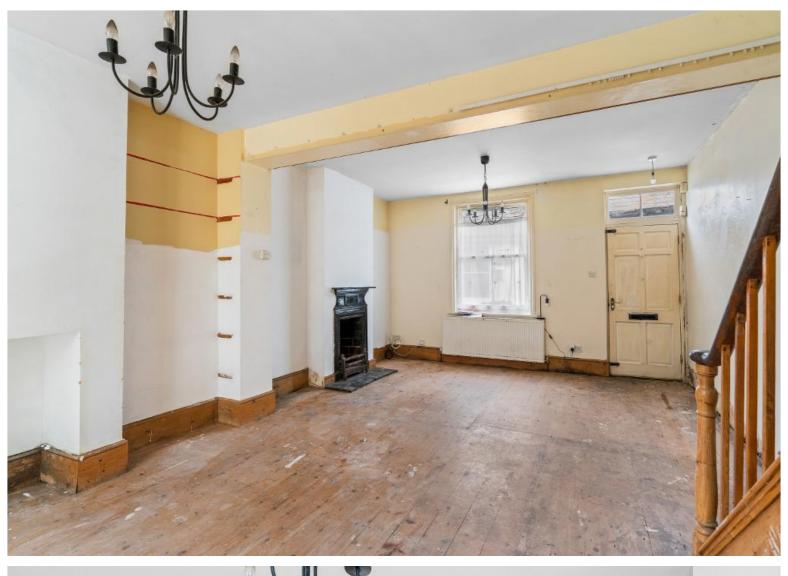

#### **GROUND FLOOR**

**Lounge/Dining room** - about 24'0 x 14'6 (7.3m x 4.4m) Open plan room. Stripped wooden floor. Stairs to first floor. Feature fire surround. Wooden doors open to the back garden. Under stairs storage cupboard.