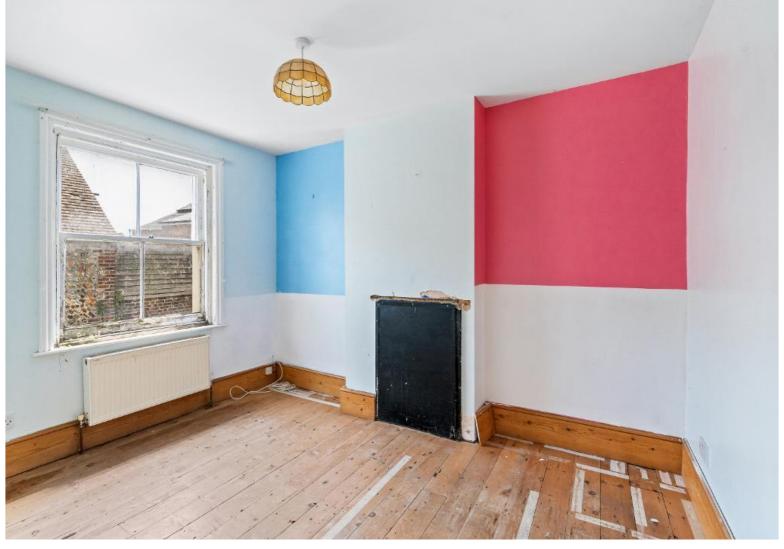

#### **FIRST FLOOR**

**Landing** - Access to loft space.

**Bathroom** - White suite comprising paneled bath with shower attachment. Low flush w.c. Bidet. Sink. Built in cupboard houses the gas boiler.

**Bedroom One** - about 14'6 x 11'0 (4.4m x 3.4m) Windows to the front aspect.

**Bedroom Two** - about 12'6 x 9'0 (3.8m x 2.7m) Window to the rear aspect.