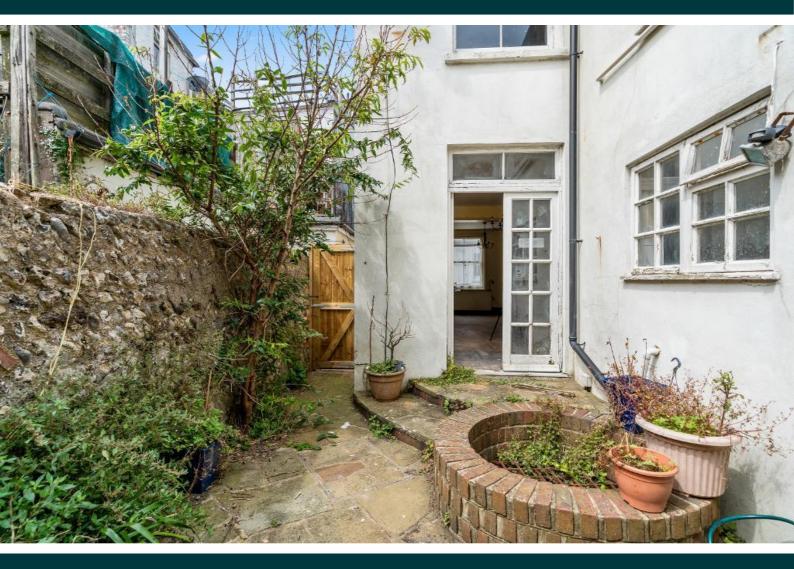

#### **EXTERIOR**

**Outside** - Paved front garden. Low maintenance back courtyard garden with raised beds and well. Wooden gate provides side access.