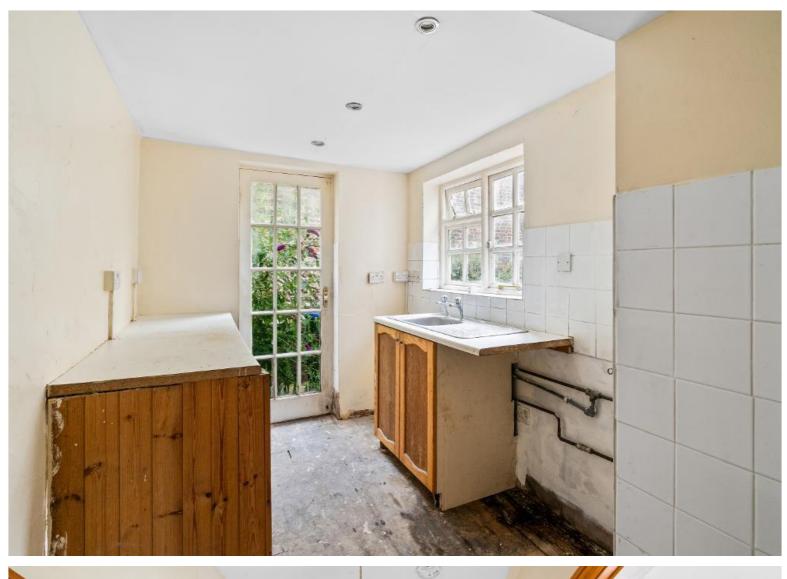

**Kitchen** - about 11'6 x 7'0 (3.5m x 2.1m) Base cupboards. Worktops. Inset sink and drainer. Space for cooker. Space and plumbing for washing machine. Space for fridge freezer. Stripped wooden floor. Door to the back garden.