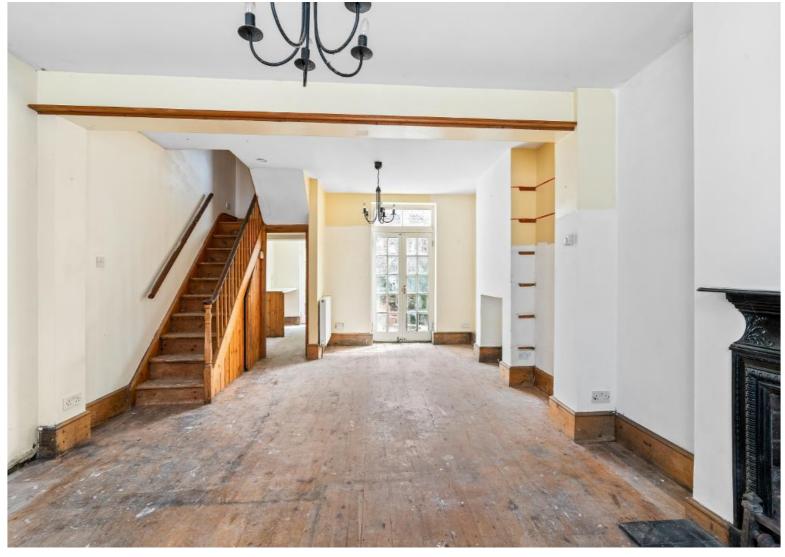

#### **GROUND FLOOR**

**Lounge/Dining room** - about 24'0 x 14'6 (7.3m x 4.4m) Open plan room. Stripped wooden floor. Stairs to first floor. Feature fire surround. Wooden doors open to the back garden. Under stairs storage cupboard.