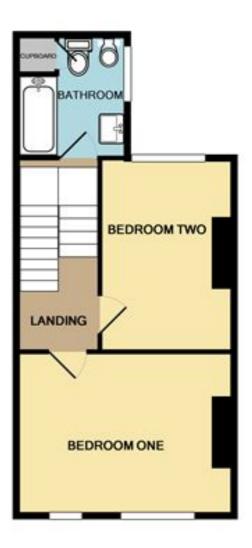

GROUND FLOOR APPROX. FLOOR AREA 36.7 SQ.M. (395 SQ.FT.) 1ST FLOOR APPROX. FLOOR AREA 36.9 SQ.M. (397 SQ.FT.)

TOTAL APPROX. FLOOR AREA 73.6 SQ.M. (792 SQ.FT.)

Whilst every attempt has been made to ensure the accuracy of the floor plan contained here, measurements of doors, windows, rooms and any other items are approximate and no responsibility is taken for any error, omission, or mis-statement. This plan is for illustrative purposes only and should be used as such by any prospective purchaser. The services, systems and appliances shown have not been tested and no guarantee as to their operability or efficiency can be given Made with Metropix 02009

#### **FIRST FLOOR**

**Landing** - Access to loft space.

**Bathroom** - White suite comprising paneled bath with shower attachment. Low flush w.c. Bidet. Sink. Built in cupboard houses the gas boiler.

**Bedroom One** - about 14'6 x 11'0 (4.4m x 3.4m) Windows to the front aspect.

**Bedroom Two** - about 12'6 x 9'0 (3.8m x 2.7m) Window to the rear aspect.